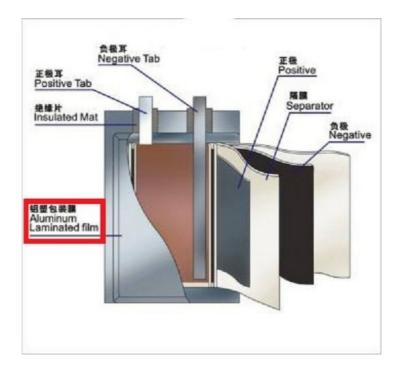

# Aluminum Laminated Film for Pouch Cell Case, 400mm W x 25 m L x 0.115 mm T

This aluminum laminated film (115 um ) is used as a casing material for the polymer Li-lon battery.