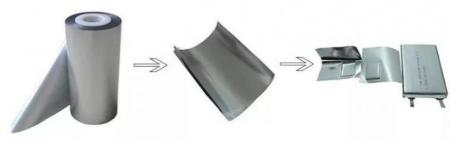

# Aluminum Laminated Film for Pouch Cell Case, 400mm W x 25 m L x 0.115 mm T

This aluminum laminated film (115 um ) is used as a casing material for the polymer Li-lon battery.