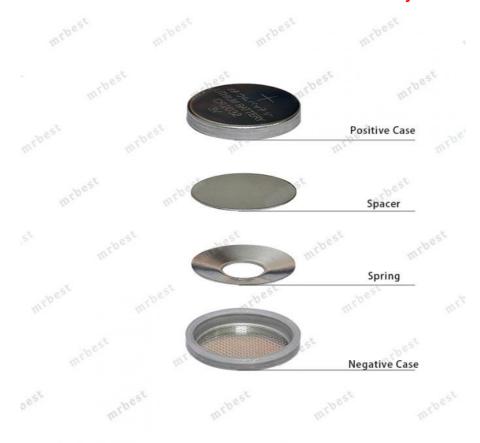

### **Product Specification**

Name: SS316 CR2032 Button Cell Cases

Shape: ButtonMaterial: SS316

Battery Size: 20 Mm \*3.2 Mm

Sealing Gasket: PP

• Full Set Include: Positive Case, Negative Case, Spring And

Spacer

## SS316 CR2032 Button Cell Cases for Coin Cell Battery Research

CR2032/ CR2025/ CR2016 button cells cases, made of stainless steel 316 with PP sealing O-ring

1 set include positive case, negative case, conical spring and spacer.