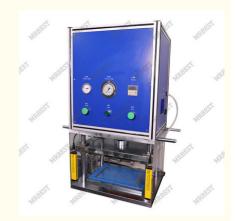

# **Battery Research Equipment Pouch Cell Die Cutting Machine For Pouch Cell Electrode Cutting**

#### Model: MR-MQ280

MR-MQ280 semi-auto electrode die cutter is a necessary equipment for pouch cell preparation. It is used for pouch cell electrode cutting to produce specific shapes of cathode and anode with current collector tab. Dual start buttons to ensure safety operation to avoid hands injured. The cutting without burr and high accuracy.

## **Specifications:**

| Model           | Pouch Cell Die Cutting Machine MR-MQ280             |
|-----------------|-----------------------------------------------------|
| Working Voltage | AC110/220V optional                                 |
|                 | maximum L280 * W180mm, customized size is available |
| Cuting Accuracy | ±0.1mm                                              |
| Air Cylinder    | 3T                                                  |
| Air Pressure    | 0.5~0.7Mpa                                          |
|                 | Manual                                              |
|                 | 800~2000pcs/h                                       |
| Dimension       | L550 * W455 * H900mm                                |
| Weight          | 170kg                                               |