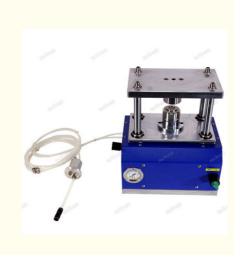

#### Model: MR-QF150

The MR-QF150 is a compact gas driven crimping machine for all types of coin cell cases crimping, such as CR2032, CR2450, etc. CR20XX series crimping die is included as standard, the other crimping die set is optional. The crimping die is made of stainless steel which is more corrosion resistance and longer lifetime.

#### Features:

- Crimping die is made of stainless steel which is more corrosion resistance and longer lifetime.
- The lower die adopts high precision positioning ring to limit the position and control the crimping height to avoid the damage of battery and crimping die if the crimping pressure is excessive.
- If battery get stuck and cannot be taken out, the cell can be pushed out easily by ratoting the top screw.
- Compressed air or inert gas can be used .External connection of compressed gas exhaust can prevent damage to glove box atmosphere.
- Precision die design ensures precise and reliable seal forming, solid steel structure design, stable and safe use.
- Pure pneumatic operation, no electricity, easy to use.
- Perfect to be used inside of glovebox, no leakage.
- Small volume, which can be put into glovebox through big antechamber.
- With the function of short circuit prevention for crimping.
- Fast speed of crimping.

#### **Technical Parameter**

| Model                      | MR-QF150                                                                                                                |
|----------------------------|-------------------------------------------------------------------------------------------------------------------------|
| Standard die               | CR20XX crimping die, other crimping die is optional. Disassembling die is optional as disassembling<br>machine          |
| Driven mode                | Gas driven                                                                                                              |
| Air source                 | Argon, nitrogen, or compressed air. It is not recommended to use compressed air when crimper used<br>inside of glovebox |
| Exhause design             | Exhaust port is specially designed, which can be connected with KF40                                                    |
| Air consumption            | approximately 480ml each crimping                                                                                       |
| Crimping pressure          | Manual value control, maximum 1Mpa, 0.7MPa is recommend, accuracy within ±0.5%                                          |
| Crimping stroke            | 30mm                                                                                                                    |
| Main structure<br>material | High strengthen chrome steel with environmental protection plating and painting treatment                               |
| Dimension                  | L220 * W220 * H420mm                                                                                                    |
| Weight                     | 28kg                                                                                                                    |