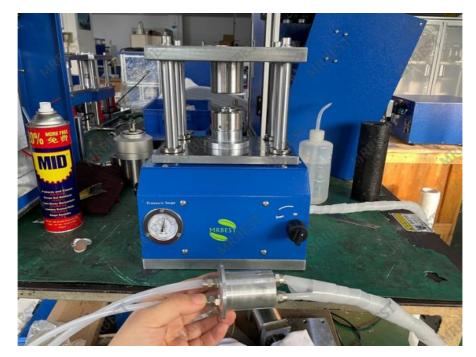

#### Model: MR-QF150

The MR-QF150 is a compact gas driven crimping machine for all types of coin cell cases crimping, such as CR2032, CR2450, etc. CR20XX series crimping die is included as standard, the other crimping die set is optional. The crimping die is made of stainless steel which is more corrosion resistance and longer lifetime.

#### Features:

- Crimping die is made of stainless steel which is more corrosion resistance and longer lifetime.
- The lower die adopts high precision positioning ring to limit the position and control the crimping height to avoid the damage of battery and crimping die if the crimping pressure is excessive.
- If battery get stuck and cannot be taken out, the cell can be pushed out easily by ratoting the top screw.
- Compressed air or inert gas can be used .External connection of compressed gas exhaust can prevent damage to glove box atmosphere.
- Precision die design ensures precise and reliable seal forming, solid steel structure design, stable and safe use.
- Pure pneumatic operation, no electricity, easy to use.
- Perfect to be used inside of glovebox, no leakage.
- Small volume, which can be put into glovebox through big antechamber.
- With the function of short circuit prevention for crimping.
- Fast speed of crimping.

#### **Technical Parameter**

| Model                      | MR-QF150                                                                                                                |
|----------------------------|-------------------------------------------------------------------------------------------------------------------------|
| Standard die               | CR20XX crimping die, other crimping die is optional. Disassembling die is optional as disassembling<br>machine          |
| Driven mode                | Gas driven                                                                                                              |
| Air source                 | Argon, nitrogen, or compressed air. It is not recommended to use compressed air when crimper used<br>inside of glovebox |
| Exhause design             | Exhaust port is specially designed, which can be connected with KF40                                                    |
| Air consumption            | approximately 480ml each crimping                                                                                       |
| Crimping pressure          | Manual value control, maximum 1Mpa, 0.7MPa is recommend, accuracy within ±0.5%                                          |
| Crimping stroke            | 30mm                                                                                                                    |
| Main structure<br>material | High strengthen chrome steel with environmental protection plating and painting treatment                               |
| Dimension                  | L220 * W220 * H420mm                                                                                                    |
| Weight                     | 28kg                                                                                                                    |