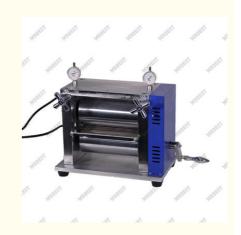

# Laboratory Small Manual Roller Press Machine for Battery Electrode Calendering

Model: MR-SG200L

MR-SG200L Lab Roll Press Machineis a Manual Rolling Press Machine. It has dual rollers of 96 mm dia. x 200mm width and dual grade micrometer. This lab roll press machine is an ideal rolling press for adjusting thickness and increasing active material density of the electrode in Li-lon batteries research after coating and drying.

| Model                      | 200mm Width Manual Rolling Press Machine<br>MR-SG200L                                                                                                                                                                                    |  |  |  |  |
|----------------------------|------------------------------------------------------------------------------------------------------------------------------------------------------------------------------------------------------------------------------------------|--|--|--|--|
| Structure                  | 1. Heavy duty steel frame, gears and handle 2. Φ96mm Dia. x 200mm width Rollers made from hardened tool steel (HRC > 60) with Cr electroplated coating 3. Dual micrometer for accurate thickness adjustment in the range 0 - 2mm Maximum |  |  |  |  |
| Roller                     | Dimensions: 96mm(Dia.) x 200mm(W)  Material: Made from hardened tool steel (HRC > 60)  with Cr electroplated coating. With finish > 0.8                                                                                                  |  |  |  |  |
| Rolling Press<br>Accuracy  | ≤±0.005                                                                                                                                                                                                                                  |  |  |  |  |
| Rolling Press<br>Thickness | 0-2mm adjusted with Dial gauge                                                                                                                                                                                                           |  |  |  |  |