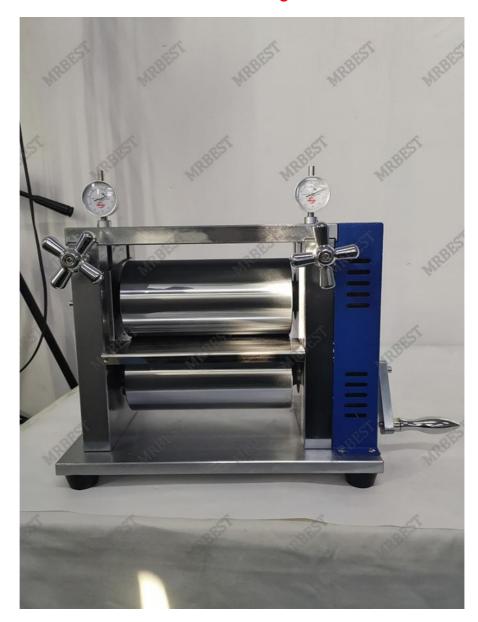

# Laboratory Small Manual Roller Press Machine for Battery Electrode Calendering

Model: MR-SG200L

MR-SG200L Lab Roll Press Machineis a Manual Rolling Press Machine. It has dual rollers of 96 mm dia. x 200mm width and dual grade micrometer. This lab roll press machine is an ideal rolling press for adjusting thickness and increasing active material density of the electrode in Li-lon batteries research after coating and drying.

| Model                      | 200mm Width Manual Rolling Press Machine<br>MR-SG200L                                                                                                                                                                                    |  |  |  |  |
|----------------------------|------------------------------------------------------------------------------------------------------------------------------------------------------------------------------------------------------------------------------------------|--|--|--|--|
| Structure                  | 1. Heavy duty steel frame, gears and handle 2. Φ96mm Dia. x 200mm width Rollers made from hardened tool steel (HRC > 60) with Cr electroplated coating 3. Dual micrometer for accurate thickness adjustment in the range 0 - 2mm Maximum |  |  |  |  |
| Roller                     | Dimensions: 96mm(Dia.) x 200mm(W)  Material: Made from hardened tool steel (HRC > 60)  with Cr electroplated coating. With finish > 0.8                                                                                                  |  |  |  |  |
| Rolling Press<br>Accuracy  | ≤±0.005                                                                                                                                                                                                                                  |  |  |  |  |
| Rolling Press<br>Thickness | 0-2mm adjusted with Dial gauge                                                                                                                                                                                                           |  |  |  |  |