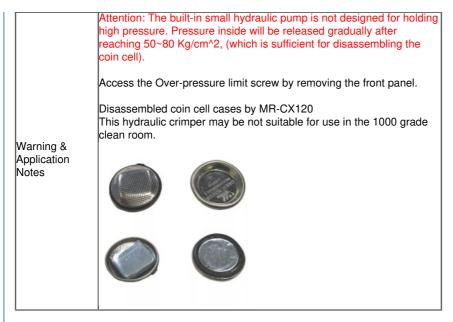

#### Features:

MR-CX120 is a newly designed CE Certified coin cell disassembler with lighter weight and a smaller footprint. The coin cell disassembling machine is suitable for disassembling various types of coin cells, such as CR2032, CR2025, and CR2016, without destroying the internals of the cell in order to study the materials inside. It can also disassemble CR2325, CR2450, and other special size cases with optional die sets. In addition, customers can easily replace the original die for crimping purpose.

#### **Specifications:**

| Model                            | Coin Cell Disassembling Machine MR-CX120                                                                                                                                                                                                                                                                                                                                            |
|----------------------------------|-------------------------------------------------------------------------------------------------------------------------------------------------------------------------------------------------------------------------------------------------------------------------------------------------------------------------------------------------------------------------------------|
| Standard<br>Disassembling<br>Die | One set of disassembling die for CR2032, CR2025, & CR2016<br>PTFE Anti-Corrosion Core prevents coin cells from being short-<br>circuited<br>Die is consumable:                                                                                                                                                                                                                      |
|                                  | Disassembling Die PTFE Anti-corrosion Die                                                                                                                                                                                                                                                                                                                                           |
| Pressure                         | Max. 8 metric Ton hydraulic with automatic return                                                                                                                                                                                                                                                                                                                                   |
| Structure                        | Heavy Duty Steel Platform                                                                                                                                                                                                                                                                                                                                                           |
| Product<br>Dimensions            | With handle positioned horizontally: 280mm(L) x 280mm(W) x<br>333mm(H)<br>Without handle: 228mm(L) x 176.8mm(W) x 333mm(H)<br>Tray: 330mm(L) x 230mm(W)<br>(See section Maintenance & Equipment Care below for more)                                                                                                                                                                |
| Compliance                       | CE Certified                                                                                                                                                                                                                                                                                                                                                                        |
| Equipment Care                   | Electrolytes are highly corrosive materials, therefore, the die set must<br>be cleaned with ethanol after the completion of each experiment in<br>order to avoid any corrosion damages.<br>Also turn the hydraulic valve to Lock position when not in use.<br>A 13"x9" 12 gauge commercial grade aluminum tray is included to<br>keep the workstation clean in case of an oil leak. |
|                                  | 25 kg (55 lbs)                                                                                                                                                                                                                                                                                                                                                                      |
| Shipping Weight                  |                                                                                                                                                                                                                                                                                                                                                                                     |
|                                  |                                                                                                                                                                                                                                                                                                                                                                                     |