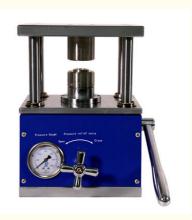

### Hydraulic Coin Cell Disassembling Tool Machine for CR20XX Button Cells

#### Features:

MR-CX120 is a newly designed CE Certified coin cell disassembler with lighter weight and a smaller footprint. The coin cell disassembling machine is suitable for disassembling various types of coin cells, such as CR2032, CR2025, and CR2016, without destroying the internals of the cell in order to study the materials inside. It can also disassemble CR2325, CR2450, and other special size cases with optional die sets. In addition, customers can easily replace the original die for crimping purpose.

#### **Specifications:**

| Model                            | Coin Cell Disassembling Machine MR-CX120                                                                                                                                                                                                                                                                                                                                            |
|----------------------------------|-------------------------------------------------------------------------------------------------------------------------------------------------------------------------------------------------------------------------------------------------------------------------------------------------------------------------------------------------------------------------------------|
| Standard<br>Disassembling<br>Die | One set of disassembling die for CR2032, CR2025, & CR2016<br>PTFE Anti-Corrosion Core prevents coin cells from being short-<br>circuited<br>Die is consumable:                                                                                                                                                                                                                      |
|                                  | Disassembling Die PTFE Anti-corrosion Die                                                                                                                                                                                                                                                                                                                                           |
| Pressure                         | Max. 8 metric Ton hydraulic with automatic return                                                                                                                                                                                                                                                                                                                                   |
| Structure                        | Heavy Duty Steel Platform                                                                                                                                                                                                                                                                                                                                                           |
| Product<br>Dimensions            | With handle positioned horizontally: 280mm(L) x 280mm(W) x<br>333mm(H)<br>Without handle: 228mm(L) x 176.8mm(W) x 333mm(H)<br>Tray: 330mm(L) x 230mm(W)<br>(See section Maintenance & Equipment Care below for more)                                                                                                                                                                |
| Compliance                       | CE Certified                                                                                                                                                                                                                                                                                                                                                                        |
| Equipment Care                   | Electrolytes are highly corrosive materials, therefore, the die set must<br>be cleaned with ethanol after the completion of each experiment in<br>order to avoid any corrosion damages.<br>Also turn the hydraulic valve to Lock position when not in use.<br>A 13"x9" 12 gauge commercial grade aluminum tray is included to<br>keep the workstation clean in case of an oil leak. |
|                                  | 25 kg (55 lbs)                                                                                                                                                                                                                                                                                                                                                                      |
| Shipping Weight                  |                                                                                                                                                                                                                                                                                                                                                                                     |
|                                  |                                                                                                                                                                                                                                                                                                                                                                                     |