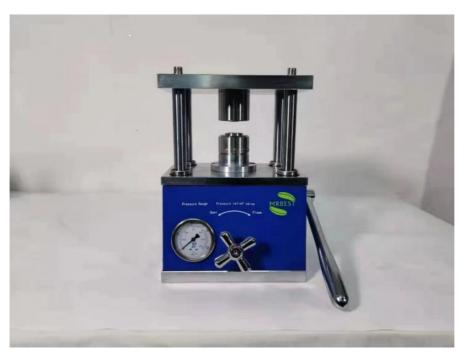

### Hydraulic Coin Cell Disassembling Tool Machine for CR20XX Button Cells

#### Features:

MR-CX120 is a newly designed CE Certified coin cell disassembler with lighter weight and a smaller footprint. The coin cell disassembling machine is suitable for disassembling various types of coin cells, such as CR2032, CR2025, and CR2016, without destroying the internals of the cell in order to study the materials inside. It can also disassemble CR2325, CR2450, and other special size cases with optional die sets. In addition, customers can easily replace the original die for crimping purpose.

#### **Specifications:**

| Model                            | Coin Cell Disassembling Machine MR-CX120                                                                                                                                                                                                                                                                                                                                            |
|----------------------------------|-------------------------------------------------------------------------------------------------------------------------------------------------------------------------------------------------------------------------------------------------------------------------------------------------------------------------------------------------------------------------------------|
| Standard<br>Disassembling<br>Die | One set of disassembling die for CR2032, CR2025, & CR2016<br>PTFE Anti-Corrosion Core prevents coin cells from being short-<br>circuited<br>Die is consumable:                                                                                                                                                                                                                      |
|                                  | Disassembling Die PTFE Anti-corrosion Die                                                                                                                                                                                                                                                                                                                                           |
| Pressure                         | Max. 8 metric Ton hydraulic with automatic return                                                                                                                                                                                                                                                                                                                                   |
| Structure                        | Heavy Duty Steel Platform                                                                                                                                                                                                                                                                                                                                                           |
| Product<br>Dimensions            | With handle positioned horizontally: 280mm(L) x 280mm(W) x<br>333mm(H)<br>Without handle: 228mm(L) x 176.8mm(W) x 333mm(H)<br>Tray: 330mm(L) x 230mm(W)<br>(See section Maintenance & Equipment Care below for more)                                                                                                                                                                |
| Compliance                       | CE Certified                                                                                                                                                                                                                                                                                                                                                                        |
| Equipment Care                   | Electrolytes are highly corrosive materials, therefore, the die set must<br>be cleaned with ethanol after the completion of each experiment in<br>order to avoid any corrosion damages.<br>Also turn the hydraulic valve to Lock position when not in use.<br>A 13"x9" 12 gauge commercial grade aluminum tray is included to<br>keep the workstation clean in case of an oil leak. |
|                                  | 25 kg (55 lbs)                                                                                                                                                                                                                                                                                                                                                                      |
| Shipping Weight                  |                                                                                                                                                                                                                                                                                                                                                                                     |
|                                  |                                                                                                                                                                                                                                                                                                                                                                                     |