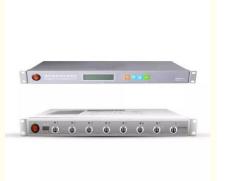

### Small in size. Big on capability.

You can see equipment's unite ID via LCD. What's more, 164 port is used to connect accessories to test coin cells. CT-4000mA equipment has already became the classic equipment, which is widely used in universities, laboratories and research institutes.

#### Turn back! You can't just see the cool system.

On the back, you can see the RS-485 interface and AC power supply, which connect the middle computer and BTS server via the netting twine.