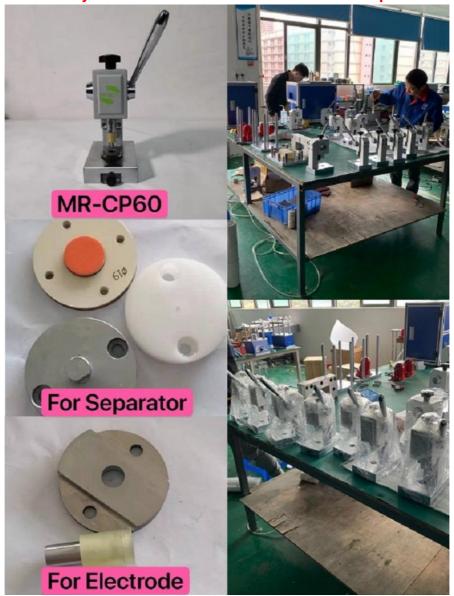

# Coin Cell Assembly Machine 3 - 24mm Coin Cell Disc Cutter For Separator Punching

#### Model:MR-CP60

MR-CP60 is a compact disc cutter with quality sliding rail with ball bearing for precision cutting. It can be easily placed into a glove box with a transition chamber diameter larger than 200mm. This tool is manually operated and is designed for cutting round discs from a thin metal sheet/foil (< 0.5 mm) or separator film (<30um). The resulting discs can be used as electrode/separator discs of split test cell and coin cell for battery researchers as well as TEM sample preparation.

#### **Cutting Die: 3 - 24mm Optional**

| Application Notes    | CR2032 coin cell batteries, you will need at least three cutting dies:  o 16mm (for negative side case, which is 16.5mm in diameter) o 19mm (for positive side case, which is 20mm in diameter) o 20 mm (for separator to fully separate the electrodes in both negative and positive cases) For CR2450 coin cells, a 20mm cutting die can be used for cutting electrode discs and the 24mm cutting die can be used for cutting either electrode discs or separator discs (the 24mm cutting die can be purchased as optional die) Separator discs must be large enough to fully separate the positive and negative electrodes to avoid short-circuit inside the coin cells Warning: You must pay great attention to install die or change die from one size to another. The tolerance of precision die is very little. Please contact us if you have any question. Misalignment will result die damage. Please read operation manual and watch instruction video carefully when changing die. MRBEST is not responsible for the |
|----------------------|---------------------------------------------------------------------------------------------------------------------------------------------------------------------------------------------------------------------------------------------------------------------------------------------------------------------------------------------------------------------------------------------------------------------------------------------------------------------------------------------------------------------------------------------------------------------------------------------------------------------------------------------------------------------------------------------------------------------------------------------------------------------------------------------------------------------------------------------------------------------------------------------------------------------------------------------------------------------------------------------------------------------------------|
| Net Weight           | damage caused by misoperation.  6kg                                                                                                                                                                                                                                                                                                                                                                                                                                                                                                                                                                                                                                                                                                                                                                                                                                                                                                                                                                                             |
| Tool Included        | 9                                                                                                                                                                                                                                                                                                                                                                                                                                                                                                                                                                                                                                                                                                                                                                                                                                                                                                                                                                                                                               |
|                      | M5 wrench 1pc                                                                                                                                                                                                                                                                                                                                                                                                                                                                                                                                                                                                                                                                                                                                                                                                                                                                                                                                                                                                                   |
| Disc Collection Box: | Anti-static, ABS material                                                                                                                                                                                                                                                                                                                                                                                                                                                                                                                                                                                                                                                                                                                                                                                                                                                                                                                                                                                                       |
| Shipping Dimension   | 270*220*380mm                                                                                                                                                                                                                                                                                                                                                                                                                                                                                                                                                                                                                                                                                                                                                                                                                                                                                                                                                                                                                   |
| Gross Weight         | 10kg                                                                                                                                                                                                                                                                                                                                                                                                                                                                                                                                                                                                                                                                                                                                                                                                                                                                                                                                                                                                                            |