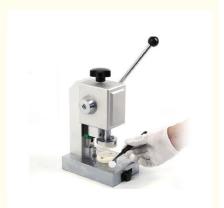

# Coin Cell Assembly Machine 3 - 24mm Coin Cell Disc Cutter For Separator Punching

#### Model:MR-CP60

MR-CP60 is a compact disc cutter with quality sliding rail with ball bearing for precision cutting. It can be easily placed into a glove box with a transition chamber diameter larger than 200mm. This tool is manually operated and is designed for cutting round discs from a thin metal sheet/foil (< 0.5 mm) or separator film (<30um). The resulting discs can be used as electrode/separator discs of split test cell and coin cell for battery researchers as well as TEM sample preparation.

#### **Main features**

- \*The upper punch adopts high-precision slide guide, high punching precision, no burrs, burrs and indentations.
- \* Can cut a variety of battery materials from 0.005 to 0.5mm thick.
- $^{\star}$  Small size, easy to operate, flexible and fast to use, can pass freely in the glove box over  $\Phi$ 200mm in diameter.
- \* Exquisite and beautiful appearance, easy to clean and maintain, and small size.
- \*The body is made of aluminum alloy corrosion-resistant material, never rust.