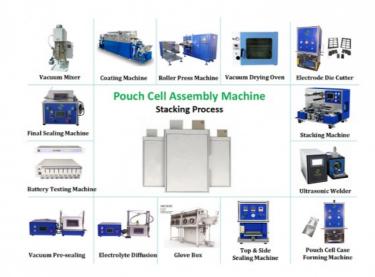

#### **Picture for Reference**

Optionla Pressure Controlled Rolling Press Machine with Winding and Unwinding Device

**Pouch Cell Assembly Machines** 