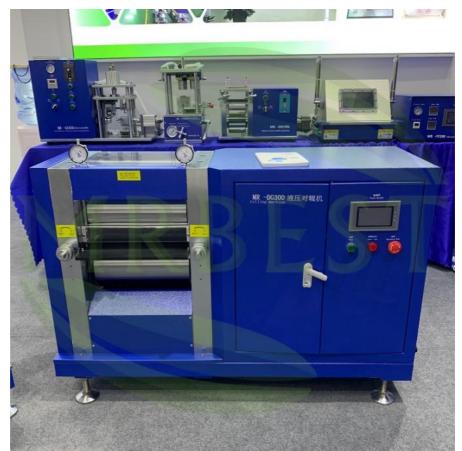

# Max 6m/Min Pouch Cell Assembly High Automation Lithium Battery Calendering Machine

#### Model: MR-DG300

Battery Calendering Machine is a hydraulic roller press machine, which is used for battery electrode rolling press process for Lithium Battery Assembly. Winding&unwinding device is optional.

#### **Specifications:**

| Model                   | Battery Calendering Machine MR-DG300                |
|-------------------------|-----------------------------------------------------|
| Pressing pressure       | Max 25T, customized pressure is available           |
| Pressing speed          | Max 6m/min                                          |
| Roller diameter         | φ200mm                                              |
| Roller material         | 9Cr3Mo                                              |
| Roller surface hardness | HRC65                                               |
| Roller width            | 330mm                                               |
| Pressing thickness      | Max 2mm                                             |
| Pressing accuracy       | ±1.5μm                                              |
| Power supply            | AC220V                                              |
| Power                   | 3KW                                                 |
| Installation size       | L2500 x W1500 x H1300mm                             |
|                         | ( Roll press machine + winding & unwinding device ) |
| Compressed air          | 0.5~0.8Mpa                                          |
| Weight                  | ≈ 600kg                                             |

#### **Picture for Reference**

Optionla Pressure Controlled Rolling Press Machine with Winding and Unwinding Device

**Pouch Cell Assembly Machines** 