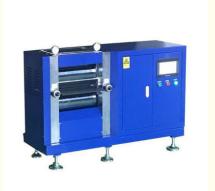

## **Battery Calendering Machine for Lithium Battery Assembly**

#### Model: MR-DG300

Battery Calendering Machine is a hydraulic roller press machine, which is used for battery electrode rolling press process for Lithium Battery Assembly. Winding&unwinding device is optional.

#### **Main Features:**

- The pressing thickness is adjustable.
- It is designed with tension control.
- Winding & unwinding device with correction function.
- Touch screen control, high automation.

#### **Specifications:**

| Model                   | Battery Calendering Machine MR-DG300                |
|-------------------------|-----------------------------------------------------|
| Pressing pressure       | Max 25T, customized pressure is available           |
| Pressing speed          | Max 6m/min                                          |
| Roller diameter         | φ200mm                                              |
| Roller material         | 9Cr3Mo                                              |
| Roller surface hardness | HRC65                                               |
| Roller width            | 330mm                                               |
| Pressing thickness      | Max 2mm                                             |
| Pressing accuracy       | ±1.5μm                                              |
| Power supply            | AC220V                                              |
| Power                   | 3KW                                                 |
| Installation size       | L2500 x W1500 x H1300mm                             |
|                         | ( Roll press machine + winding & unwinding device ) |
| Compressed air          | 0.5~0.8Mpa                                          |
| Weight                  | ≈ 600kg                                             |