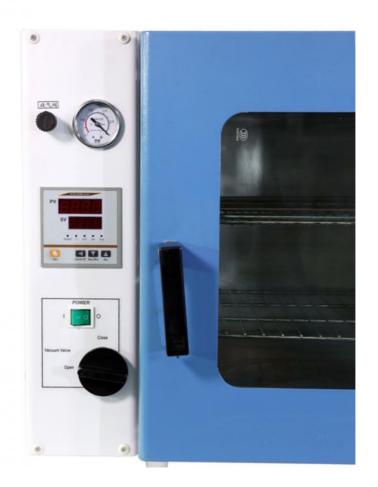

# Pouch Cell Lab Equipment Vacuum Drying Oven With Optional Vacuum Pump

Model: MR-DZF-6050

MR-DZF-6050 is a vacuum & Atmosphere drying oven installed an adjustable air filling valve. It is suitable for laboratories, universities, research institutes and other laboratories to dry, sterilize and heat treat articles under vacuum conditions.

#### **Main Features:**

- PID temperature controller with over temperature alarm function, accurate and reliable.
- Stainless steel chamber, durable and easy to clean. Rectangular shape maxmizes the effective volume.
- Dual-layer tempered glass door allows to observe the inside material easily.
- Closing tightness of the chamber door can be adjusted, synthetic silicon door sealing ring ensures the high vacuum degree in the chamber.
- Storage, heating, testing and drying may be carried out in an environment free of oxygen or filled with inert gas without causing oxidation.

#### Specifications:

| Name                         | Vacuum Drying Oven MR-DZF-6050                                                                                                                                                                                                                                                                                                                                                                                                                                                                                                            |
|------------------------------|-------------------------------------------------------------------------------------------------------------------------------------------------------------------------------------------------------------------------------------------------------------------------------------------------------------------------------------------------------------------------------------------------------------------------------------------------------------------------------------------------------------------------------------------|
| Chamber and Door             | The chamber is structured with stainless steel and welded to bracing pieces. The inner Chamber size: 415 mm x 345 mm x 373 mm (16.3 x 13.6 x 14.7", 50 Liter, 1.88 cubic-foot ) (LxHxD) A good vacuum sealing is achieved by the silicone gasket and the positive latch door. The double layers observation window consists of 1/2" tempered glass and transparent polycarbonate shield. Two stainless steel shelves are included to facilitate processing efficiency. An adjustable air/gas filling valve on the left panel is included. |
| Vacuum Pump (optional)       | Ultimate Vacuum Level: 700 millitorrs(Using Mechanical Pump). Ultimate Vacuum Level: 1 millitorrs(Using Turbo Pump). The vacuum pump is not included. Please order separately. Double Stage Rotary Vane Vacuum Pump Recommended.                                                                                                                                                                                                                                                                                                          |
| Working Voltage              | Please select from option:<br>AC 110 - 120 V 50/60 Hz<br>AC 220V                                                                                                                                                                                                                                                                                                                                                                                                                                                                          |
| Input Power                  | 1400 W                                                                                                                                                                                                                                                                                                                                                                                                                                                                                                                                    |
| Working Temperature          | RT+10 ~ 200°C is standard,<br>RT+10 ~ 250°C is optional                                                                                                                                                                                                                                                                                                                                                                                                                                                                                   |
| Temperature Controller       | Single point temperature setting Built-in over-temperature protection PID precise temperature control Temperature control accuracy: +/-1°C Temperature uniformity: +/-5°C @ 100°C, 25" Hg at center 8"x6.5" area only                                                                                                                                                                                                                                                                                                                     |
| Dimensions                   | Oven: 710 x 545 x 542 mm (L x W x H)                                                                                                                                                                                                                                                                                                                                                                                                                                                                                                      |
| Shipping Weight & Dimensions | 250 lbs 48" x 40" x 32"                                                                                                                                                                                                                                                                                                                                                                                                                                                                                                                   |