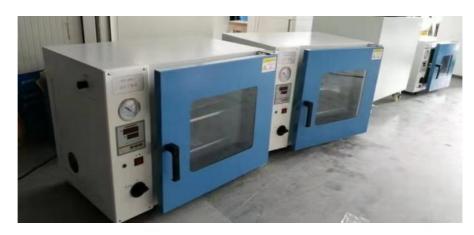

# More Images

# Pouch Cell Lab Equipment Vacuum Drying Oven With Optional Vacuum Pump

Model: MR-DZF-6050

MR-DZF-6050 is a vacuum & Atmosphere drying oven installed an adjustable air filling valve. It is suitable for laboratories, universities, research institutes and other laboratories to dry, sterilize and heat treat articles under vacuum conditions.

#### Specifications:

| Name                         | Vacuum Drying Oven MR-DZF-6050                                                                                                                                                                                                                                                                                                                                                                                                                                                                                                            |
|------------------------------|-------------------------------------------------------------------------------------------------------------------------------------------------------------------------------------------------------------------------------------------------------------------------------------------------------------------------------------------------------------------------------------------------------------------------------------------------------------------------------------------------------------------------------------------|
| Chamber and Door             | The chamber is structured with stainless steel and welded to bracing pieces. The inner Chamber size: 415 mm x 345 mm x 373 mm (16.3 x 13.6 x 14.7", 50 Liter, 1.88 cubic-foot ) (LxHxD) A good vacuum sealing is achieved by the silicone gasket and the positive latch door. The double layers observation window consists of 1/2" tempered glass and transparent polycarbonate shield. Two stainless steel shelves are included to facilitate processing efficiency. An adjustable air/gas filling valve on the left panel is included. |
| Vacuum Pump (optional)       | Ultimate Vacuum Level: 700 millitorrs(Using Mechanical Pump). Ultimate Vacuum Level: 1 millitorrs(Using Turbo Pump). The vacuum pump is not included. Please order separately. Double Stage Rotary Vane Vacuum Pump Recommended.                                                                                                                                                                                                                                                                                                          |
| Working Voltage              | Please select from option:<br>AC 110 - 120 V 50/60 Hz<br>AC 220V                                                                                                                                                                                                                                                                                                                                                                                                                                                                          |
| Input Power                  | 1400 W                                                                                                                                                                                                                                                                                                                                                                                                                                                                                                                                    |
| Working Temperature          | RT+10 ~ 200°C is standard,<br>RT+10 ~ 250°C is optional                                                                                                                                                                                                                                                                                                                                                                                                                                                                                   |
| Temperature Controller       | Single point temperature setting Built-in over-temperature protection PID precise temperature control Temperature control accuracy: +/-1°C Temperature uniformity: +/-5°C @ 100°C, 25" Hg at center 8"x6.5" area only                                                                                                                                                                                                                                                                                                                     |
| Dimensions                   | Oven: 710 x 545 x 542 mm (L x W x H)                                                                                                                                                                                                                                                                                                                                                                                                                                                                                                      |
| Shipping Weight & Dimensions | 250 lbs 48" x 40" x 32"                                                                                                                                                                                                                                                                                                                                                                                                                                                                                                                   |