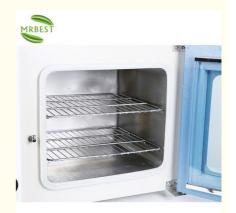

 Shelves: 2 Pcs (shelf Quantity Optional)
 Highlight: 1400W Pouch Cell Assembly, Pouch Cell Assembly 133Pa, Atmosphere Vacuum Drying Oven

#### Specifications:

| Name                         | Vacuum Drying Oven MR-DZF-6050                                                                                                                                                                                                                                                                                                                                                                                                                                                                                                            |
|------------------------------|-------------------------------------------------------------------------------------------------------------------------------------------------------------------------------------------------------------------------------------------------------------------------------------------------------------------------------------------------------------------------------------------------------------------------------------------------------------------------------------------------------------------------------------------|
| Chamber and Door             | The chamber is structured with stainless steel and welded to bracing pieces. The inner Chamber size: 415 mm x 345 mm x 373 mm (16.3 x 13.6 x 14.7", 50 Liter, 1.88 cubic-foot ) (LxHxD) A good vacuum sealing is achieved by the silicone gasket and the positive latch door. The double layers observation window consists of 1/2" tempered glass and transparent polycarbonate shield. Two stainless steel shelves are included to facilitate processing efficiency. An adjustable air/gas filling valve on the left panel is included. |
| Vacuum Pump (optional)       | Ultimate Vacuum Level: 700 millitorrs(Using Mechanical Pump). Ultimate Vacuum Level: 1 millitorrs(Using Turbo Pump). The vacuum pump is not included. Please order separately. Double Stage Rotary Vane Vacuum Pump Recommended.                                                                                                                                                                                                                                                                                                          |
| Working Voltage              | Please select from option:<br>AC 110 - 120 V 50/60 Hz<br>AC 220V                                                                                                                                                                                                                                                                                                                                                                                                                                                                          |
| Input Power                  | 1400 W                                                                                                                                                                                                                                                                                                                                                                                                                                                                                                                                    |
| Working Temperature          | RT+10 ~ 200°C is standard,<br>RT+10 ~ 250°C is optional                                                                                                                                                                                                                                                                                                                                                                                                                                                                                   |
| Temperature Controller       | Single point temperature setting Built-in over-temperature protection PID precise temperature control Temperature control accuracy: +/-1°C Temperature uniformity: +/-5°C @ 100°C, 25" Hg at center 8"x6.5" area only                                                                                                                                                                                                                                                                                                                     |
| Dimensions                   | Oven: 710 x 545 x 542 mm (L x W x H)                                                                                                                                                                                                                                                                                                                                                                                                                                                                                                      |
| Shipping Weight & Dimensions | 250 lbs 48" x 40" x 32"                                                                                                                                                                                                                                                                                                                                                                                                                                                                                                                   |