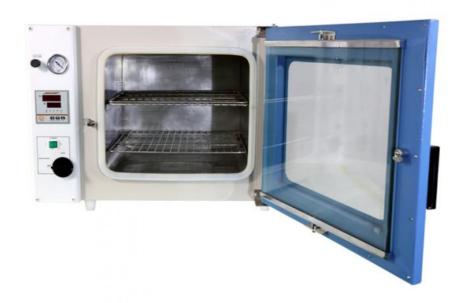

# Pouch Cell Lab Equipment Vacuum Drying Oven With Optional Vacuum Pump

Model: MR-DZF-6050

MR-DZF-6050 is a vacuum & Atmosphere drying oven installed an adjustable air filling valve. It is suitable for laboratories, universities, research institutes and other laboratories to dry, sterilize and heat treat articles under vacuum conditions.

#### **Main Features:**

- PID temperature controller with over temperature alarm function, accurate and reliable.
- Stainless steel chamber, durable and easy to clean. Rectangular shape maxmizes the effective volume.
- Dual-layer tempered glass door allows to observe the inside material easily.
- Closing tightness of the chamber door can be adjusted, synthetic silicon door sealing ring ensures the high vacuum degree in the chamber.
- Storage, heating, testing and drying may be carried out in an environment free of oxygen or filled with inert gas without causing oxidation.

#### Specifications:

| Name                         | Vacuum Drying Oven MR-DZF-6050                                                                                                                                                                                                                                                                                                                                                                                                                                                                                                            |
|------------------------------|-------------------------------------------------------------------------------------------------------------------------------------------------------------------------------------------------------------------------------------------------------------------------------------------------------------------------------------------------------------------------------------------------------------------------------------------------------------------------------------------------------------------------------------------|
| Chamber and Door             | The chamber is structured with stainless steel and welded to bracing pieces. The inner Chamber size: 415 mm x 345 mm x 373 mm (16.3 x 13.6 x 14.7", 50 Liter, 1.88 cubic-foot ) (LxHxD) A good vacuum sealing is achieved by the silicone gasket and the positive latch door. The double layers observation window consists of 1/2" tempered glass and transparent polycarbonate shield. Two stainless steel shelves are included to facilitate processing efficiency. An adjustable air/gas filling valve on the left panel is included. |
| Vacuum Pump (optional)       | Ultimate Vacuum Level: 700 millitorrs(Using Mechanical Pump). Ultimate Vacuum Level: 1 millitorrs(Using Turbo Pump). The vacuum pump is not included. Please order separately. Double Stage Rotary Vane Vacuum Pump Recommended.                                                                                                                                                                                                                                                                                                          |
| Working Voltage              | Please select from option:<br>AC 110 - 120 V 50/60 Hz<br>AC 220V                                                                                                                                                                                                                                                                                                                                                                                                                                                                          |
| Input Power                  | 1400 W                                                                                                                                                                                                                                                                                                                                                                                                                                                                                                                                    |
| Working Temperature          | RT+10 ~ 200°C is standard,<br>RT+10 ~ 250°C is optional                                                                                                                                                                                                                                                                                                                                                                                                                                                                                   |
| Temperature Controller       | Single point temperature setting Built-in over-temperature protection PID precise temperature control Temperature control accuracy: +/-1°C Temperature uniformity: +/-5°C @ 100°C, 25" Hg at center 8"x6.5" area only                                                                                                                                                                                                                                                                                                                     |
| Dimensions                   | Oven: 710 x 545 x 542 mm (L x W x H)                                                                                                                                                                                                                                                                                                                                                                                                                                                                                                      |
| Shipping Weight & Dimensions | 250 lbs 48" x 40" x 32"                                                                                                                                                                                                                                                                                                                                                                                                                                                                                                                   |