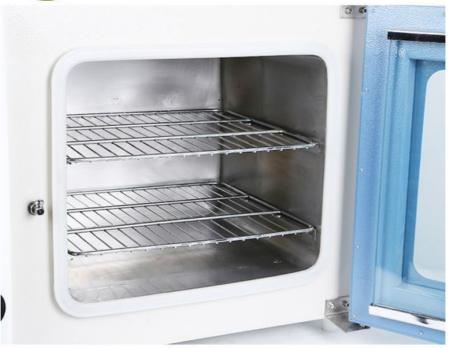

#### Specifications:

| Name                         | Vacuum Drying Oven MR-DZF-6050                                                                                                                                                                                                                                                                                                                                                                                                                                                                                                            |
|------------------------------|-------------------------------------------------------------------------------------------------------------------------------------------------------------------------------------------------------------------------------------------------------------------------------------------------------------------------------------------------------------------------------------------------------------------------------------------------------------------------------------------------------------------------------------------|
| Chamber and Door             | The chamber is structured with stainless steel and welded to bracing pieces. The inner Chamber size: 415 mm x 345 mm x 373 mm (16.3 x 13.6 x 14.7", 50 Liter, 1.88 cubic-foot ) (LxHxD) A good vacuum sealing is achieved by the silicone gasket and the positive latch door. The double layers observation window consists of 1/2" tempered glass and transparent polycarbonate shield. Two stainless steel shelves are included to facilitate processing efficiency. An adjustable air/gas filling valve on the left panel is included. |
| Vacuum Pump (optional)       | Ultimate Vacuum Level: 700 millitorrs(Using Mechanical Pump). Ultimate Vacuum Level: 1 millitorrs(Using Turbo Pump). The vacuum pump is not included. Please order separately. Double Stage Rotary Vane Vacuum Pump Recommended.                                                                                                                                                                                                                                                                                                          |
| Working Voltage              | Please select from option:<br>AC 110 - 120 V 50/60 Hz<br>AC 220V                                                                                                                                                                                                                                                                                                                                                                                                                                                                          |
| Input Power                  | 1400 W                                                                                                                                                                                                                                                                                                                                                                                                                                                                                                                                    |
| Working Temperature          | RT+10 ~ 200°C is standard,<br>RT+10 ~ 250°C is optional                                                                                                                                                                                                                                                                                                                                                                                                                                                                                   |
| Temperature Controller       | Single point temperature setting Built-in over-temperature protection PID precise temperature control Temperature control accuracy: +/-1°C Temperature uniformity: +/-5°C @ 100°C, 25" Hg at center 8"x6.5" area only                                                                                                                                                                                                                                                                                                                     |
| Dimensions                   | Oven: 710 x 545 x 542 mm (L x W x H)                                                                                                                                                                                                                                                                                                                                                                                                                                                                                                      |
| Shipping Weight & Dimensions | 250 lbs 48" x 40" x 32"                                                                                                                                                                                                                                                                                                                                                                                                                                                                                                                   |