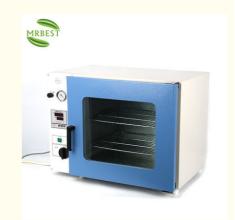

# 1400W Pouch Cell Assembly 133Pa Atmosphere Vacuum Drying Oven

## **Product Specification**

Product Name: Vacuum Drying Oven

• Temperature: RT+10 ~ 200°C Is Standard, RT+10 ~ 250°C

Is Optional

• Volume: 50L (other Volume Optional)

Input Voltage: 1400WVacuum Degree: 133Pa

# Pouch Cell Lab Equipment Vacuum Drying Oven With Optional Vacuum Pump

Model: MR-DZF-6050

MR-DZF-6050 is a vacuum & Atmosphere drying oven installed an adjustable air filling valve. It is suitable for laboratories, universities, research institutes and other laboratories to dry, sterilize and heat treat articles under vacuum conditions.

#### **Main Features:**

- PID temperature controller with over temperature alarm function, accurate and reliable.
- Stainless steel chamber, durable and easy to clean. Rectangular shape maxmizes the effective volume.
- Dual-layer tempered glass door allows to observe the inside material easily.
- Closing tightness of the chamber door can be adjusted, synthetic silicon door sealing ring ensures the high vacuum degree in the chamber.
- Storage, heating, testing and drying may be carried out in an environment free of oxygen or filled with inert gas without causing oxidation.