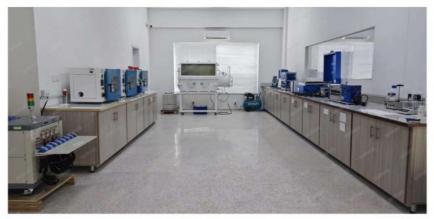

# More Images

# Pouch Cell Lab Equipment Vacuum Drying Oven With Optional Vacuum Pump

Model: MR-DZF-6050

MR-DZF-6050 is a vacuum & Atmosphere drying oven installed an adjustable air filling valve. It is suitable for laboratories, universities, research institutes and other laboratories to dry, sterilize and heat treat articles under vacuum conditions.