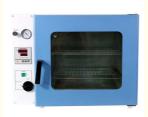

# Pouch Cell Lab Equipment Vacuum Drying Oven With Optional Vacuum Pump

Model: MR-DZF-6050

MR-DZF-6050 is a vacuum & Atmosphere drying oven installed an adjustable air filling valve. It is suitable for laboratories, universities, research institutes and other laboratories to dry, sterilize and heat treat articles under vacuum conditions.

#### **Main Features:**

- PID temperature controller with over temperature alarm function, accurate and reliable.
- Stainless steel chamber, durable and easy to clean. Rectangular shape maxmizes the effective volume.
- Dual-layer tempered glass door allows to observe the inside material easily.
- Closing tightness of the chamber door can be adjusted, synthetic silicon door sealing ring ensures the high vacuum degree in the chamber.
- Storage, heating, testing and drying may be carried out in an environment free of oxygen or filled with inert gas without causing oxidation.