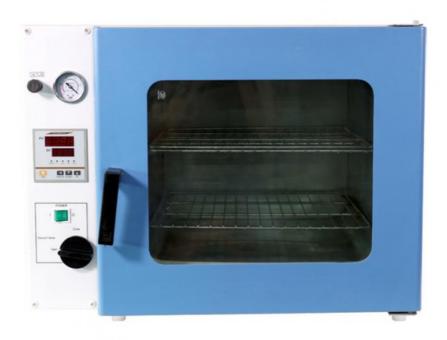

# Pouch Cell Lab Equipment Vacuum Drying Oven With Optional Vacuum Pump

Model: MR-DZF-6050

MR-DZF-6050 is a vacuum & Atmosphere drying oven installed an adjustable air filling valve. It is suitable for laboratories, universities, research institutes and other laboratories to dry, sterilize and heat treat articles under vacuum conditions.

#### **Main Features:**

- PID temperature controller with over temperature alarm function, accurate and reliable.
- Stainless steel chamber, durable and easy to clean. Rectangular shape maxmizes the effective volume.
- Dual-layer tempered glass door allows to observe the inside material easily.
- Closing tightness of the chamber door can be adjusted, synthetic silicon door sealing ring ensures the high vacuum degree in the chamber.
- Storage, heating, testing and drying may be carried out in an environment free of oxygen or filled with inert gas without causing oxidation.

#### Specifications:

| Name                         | Vacuum Drying Oven MR-DZF-6050                                                                                                                                                                                                                                                                                                                                                                                                                                                                                                            |
|------------------------------|-------------------------------------------------------------------------------------------------------------------------------------------------------------------------------------------------------------------------------------------------------------------------------------------------------------------------------------------------------------------------------------------------------------------------------------------------------------------------------------------------------------------------------------------|
| Chamber and Door             | The chamber is structured with stainless steel and welded to bracing pieces. The inner Chamber size: 415 mm x 345 mm x 373 mm (16.3 x 13.6 x 14.7", 50 Liter, 1.88 cubic-foot ) (LxHxD) A good vacuum sealing is achieved by the silicone gasket and the positive latch door. The double layers observation window consists of 1/2" tempered glass and transparent polycarbonate shield. Two stainless steel shelves are included to facilitate processing efficiency. An adjustable air/gas filling valve on the left panel is included. |
| Vacuum Pump (optional)       | Ultimate Vacuum Level: 700 millitorrs(Using Mechanical Pump). Ultimate Vacuum Level: 1 millitorrs(Using Turbo Pump). The vacuum pump is not included. Please order separately. Double Stage Rotary Vane Vacuum Pump Recommended.                                                                                                                                                                                                                                                                                                          |
| Working Voltage              | Please select from option:<br>AC 110 - 120 V 50/60 Hz<br>AC 220V                                                                                                                                                                                                                                                                                                                                                                                                                                                                          |
| Input Power                  | 1400 W                                                                                                                                                                                                                                                                                                                                                                                                                                                                                                                                    |
| Working Temperature          | RT+10 ~ 200°C is standard,<br>RT+10 ~ 250°C is optional                                                                                                                                                                                                                                                                                                                                                                                                                                                                                   |
| Temperature Controller       | Single point temperature setting Built-in over-temperature protection PID precise temperature control Temperature control accuracy: +/-1°C Temperature uniformity: +/-5°C @ 100°C, 25" Hg at center 8"x6.5" area only                                                                                                                                                                                                                                                                                                                     |
| Dimensions                   | Oven: 710 x 545 x 542 mm (L x W x H)                                                                                                                                                                                                                                                                                                                                                                                                                                                                                                      |
| Shipping Weight & Dimensions | 250 lbs 48" x 40" x 32"                                                                                                                                                                                                                                                                                                                                                                                                                                                                                                                   |