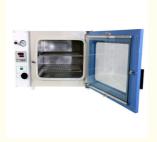

#### **Main Features:**

- PID temperature controller with over temperature alarm function, accurate and reliable.
- Stainless steel chamber, durable and easy to clean. Rectangular shape maxmizes the effective volume.
- Dual-layer tempered glass door allows to observe the inside material easily.
- Closing tightness of the chamber door can be adjusted, synthetic silicon door sealing ring ensures the high vacuum degree in the chamber.
- Storage, heating, testing and drying may be carried out in an environment free of oxygen or filled with inert gas without causing oxidation.

#### Specifications:

| Name                         | Vacuum Drying Oven MR-DZF-6050                                                                                                                                                                                                                                                                                                                                                                                                                                                                                                            |
|------------------------------|-------------------------------------------------------------------------------------------------------------------------------------------------------------------------------------------------------------------------------------------------------------------------------------------------------------------------------------------------------------------------------------------------------------------------------------------------------------------------------------------------------------------------------------------|
| Chamber and Door             | The chamber is structured with stainless steel and welded to bracing pieces. The inner Chamber size: 415 mm x 345 mm x 373 mm (16.3 x 13.6 x 14.7", 50 Liter, 1.88 cubic-foot ) (LxHxD) A good vacuum sealing is achieved by the silicone gasket and the positive latch door. The double layers observation window consists of 1/2" tempered glass and transparent polycarbonate shield. Two stainless steel shelves are included to facilitate processing efficiency. An adjustable air/gas filling valve on the left panel is included. |
| Vacuum Pump (optional)       | Ultimate Vacuum Level: 700 millitorrs(Using Mechanical Pump). Ultimate Vacuum Level: 1 millitorrs(Using Turbo Pump). The vacuum pump is not included. Please order separately. Double Stage Rotary Vane Vacuum Pump Recommended.                                                                                                                                                                                                                                                                                                          |
| Working Voltage              | Please select from option:<br>AC 110 - 120 V 50/60 Hz<br>AC 220V                                                                                                                                                                                                                                                                                                                                                                                                                                                                          |
| Input Power                  | 1400 W                                                                                                                                                                                                                                                                                                                                                                                                                                                                                                                                    |
| Working Temperature          | RT+10 ~ 200°C is standard,<br>RT+10 ~ 250°C is optional                                                                                                                                                                                                                                                                                                                                                                                                                                                                                   |
| Temperature Controller       | Single point temperature setting Built-in over-temperature protection PID precise temperature control Temperature control accuracy: +/-1°C Temperature uniformity: +/-5°C @ 100°C, 25" Hg at center 8"x6.5" area only                                                                                                                                                                                                                                                                                                                     |
| Dimensions                   | Oven: 710 x 545 x 542 mm (L x W x H)                                                                                                                                                                                                                                                                                                                                                                                                                                                                                                      |
| Shipping Weight & Dimensions | 250 lbs 48" x 40" x 32"                                                                                                                                                                                                                                                                                                                                                                                                                                                                                                                   |