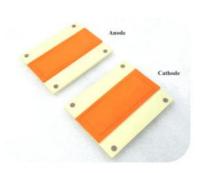

Adopts four pillar structures, up and down slip smooth and high precision.

Exquisite appearance, easy to operate, safe and reliable, small size.

**Specifications:** 

| Model                  | Pneumatic Battery Electrode Die Cutte MR-QMQ85                                                                                                                                                                                                                                                                                                                                                                                                                                                                          |
|------------------------|-------------------------------------------------------------------------------------------------------------------------------------------------------------------------------------------------------------------------------------------------------------------------------------------------------------------------------------------------------------------------------------------------------------------------------------------------------------------------------------------------------------------------|
| Die Set Dimensions     | Two electrodes (Cathode & Anode) cutting dies are included for immediate use.                                                                                                                                                                                                                                                                                                                                                                                                                                           |
| Cutting Depth          | Max. 0.5mm (tested with aluminum laminated film)                                                                                                                                                                                                                                                                                                                                                                                                                                                                        |
| Cutting Accuracy       | ±0.1mm                                                                                                                                                                                                                                                                                                                                                                                                                                                                                                                  |
| Cutting Pressure Force | Max. 1T (recommended pressure force for cutting battery electrodes is 0.5T)                                                                                                                                                                                                                                                                                                                                                                                                                                             |
| Gas Pressure           | <ol> <li>0.5~1.0Mpa (0.7Mpa is recommended)</li> <li>1. For the use of inside the glove box, please use compressed inert gas such as Ar.</li> <li>2. For the use of outside the glove box, you may use the air compressor, 60 psi recommended.</li> <li>3. Compressor included         Attention: If a gas cylinder is used instead of air compressor, a two-stage pressure regulator must be installed on the gas cylinder to limit the pressure within the required working range for safe operation.     </li> </ol> |
| Feeding                | Manually                                                                                                                                                                                                                                                                                                                                                                                                                                                                                                                |
| Stroke Length          | 12mm                                                                                                                                                                                                                                                                                                                                                                                                                                                                                                                    |
| Cutting Die Life Span  | ~30000 strokes                                                                                                                                                                                                                                                                                                                                                                                                                                                                                                          |
| Compliance             | CE Certified                                                                                                                                                                                                                                                                                                                                                                                                                                                                                                            |
| Product Dimensions     | 370mm(L) x 250mm(W) x 245mm(H)                                                                                                                                                                                                                                                                                                                                                                                                                                                                                          |
| Net Weight             | 32KG                                                                                                                                                                                                                                                                                                                                                                                                                                                                                                                    |
| Warranty               | One Year limited warranty with lifetime support                                                                                                                                                                                                                                                                                                                                                                                                                                                                         |