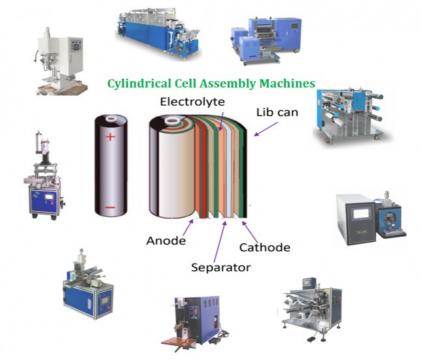

## Small volume&light weight

Suitable for lab use, if you have special needs to cut lithium foil, it is also suitable for put in glove box.

**Pouch Cell Assembly Machines** 

**Cylindrical Cell Machine** 