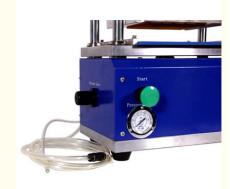

## **Pneumatic Die Cutting Machine For Battery Electrode Cutting**

Model: MR-MQ280

MR-QMQ85 is a gas driven die cutter for producing pouch battery cathode/anode electrodes ( no electricity required ) Its compact design enables the operation inside a glove box with Ar atmosphere where moisture/oxygen-sensitive electrodes will be cut (such as lithium metal electrode for LithiumSulfur, Lithium Air, and Lithium Solid-State batteries).

Adopts four pillar structures, up and down slip smooth and high precision.

Exquisite appearance, easy to operate, safe and reliable, small size.

**Specifications:** 

| Model                  | Pneumatic Battery Electrode Die Cutte MR-QMQ85                                                                                                                                                                                                                                                                                                                                                                                                                                                                          |
|------------------------|-------------------------------------------------------------------------------------------------------------------------------------------------------------------------------------------------------------------------------------------------------------------------------------------------------------------------------------------------------------------------------------------------------------------------------------------------------------------------------------------------------------------------|
| Die Set Dimensions     | Two electrodes (Cathode & Anode) cutting dies are included for immediate use.                                                                                                                                                                                                                                                                                                                                                                                                                                           |
| Cutting Depth          | Max. 0.5mm (tested with aluminum laminated film)                                                                                                                                                                                                                                                                                                                                                                                                                                                                        |
| Cutting Accuracy       | ±0.1mm                                                                                                                                                                                                                                                                                                                                                                                                                                                                                                                  |
| Cutting Pressure Force | Max. 1T (recommended pressure force for cutting battery electrodes is 0.5T)                                                                                                                                                                                                                                                                                                                                                                                                                                             |
| Gas Pressure           | <ol> <li>0.5~1.0Mpa (0.7Mpa is recommended)</li> <li>1. For the use of inside the glove box, please use compressed inert gas such as Ar.</li> <li>2. For the use of outside the glove box, you may use the air compressor, 60 psi recommended.</li> <li>3. Compressor included         Attention: If a gas cylinder is used instead of air compressor, a two-stage pressure regulator must be installed on the gas cylinder to limit the pressure within the required working range for safe operation.     </li> </ol> |
| Feeding                | Manually                                                                                                                                                                                                                                                                                                                                                                                                                                                                                                                |
| Stroke Length          | 12mm                                                                                                                                                                                                                                                                                                                                                                                                                                                                                                                    |
| Cutting Die Life Span  | ~30000 strokes                                                                                                                                                                                                                                                                                                                                                                                                                                                                                                          |
| Compliance             | CE Certified                                                                                                                                                                                                                                                                                                                                                                                                                                                                                                            |
| Product Dimensions     | 370mm(L) x 250mm(W) x 245mm(H)                                                                                                                                                                                                                                                                                                                                                                                                                                                                                          |
| Net Weight             | 32KG                                                                                                                                                                                                                                                                                                                                                                                                                                                                                                                    |
| Warranty               | One Year limited warranty with lifetime support                                                                                                                                                                                                                                                                                                                                                                                                                                                                         |