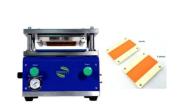

## **Pneumatic Die Cutting Machine For Battery Electrode Cutting**

Model: MR-MQ280

MR-QMQ85 is a gas driven die cutter for producing pouch battery cathode/anode electrodes ( no electricity required ) Its compact design enables the operation inside a glove box with Ar atmosphere where moisture/oxygen-sensitive electrodes will be cut (such as lithium metal electrode for LithiumSulfur, Lithium Air, and Lithium Solid-State batteries).

Adopts four pillar structures, up and down slip smooth and high precision.

Exquisite appearance, easy to operate, safe and reliable, small size.

**Specifications:** 

| Model                  | Pneumatic Battery Electrode Die Cutte MR-QMQ85                                                                                                                                                                                                                                                                                                                                                                                                                                                                          |
|------------------------|-------------------------------------------------------------------------------------------------------------------------------------------------------------------------------------------------------------------------------------------------------------------------------------------------------------------------------------------------------------------------------------------------------------------------------------------------------------------------------------------------------------------------|
| Die Set Dimensions     | Two electrodes (Cathode & Anode) cutting dies are included for immediate use.                                                                                                                                                                                                                                                                                                                                                                                                                                           |
| Cutting Depth          | Max. 0.5mm (tested with aluminum laminated film)                                                                                                                                                                                                                                                                                                                                                                                                                                                                        |
| Cutting Accuracy       | ±0.1mm                                                                                                                                                                                                                                                                                                                                                                                                                                                                                                                  |
| Cutting Pressure Force | Max. 1T (recommended pressure force for cutting battery electrodes is 0.5T)                                                                                                                                                                                                                                                                                                                                                                                                                                             |
| Gas Pressure           | <ol> <li>0.5~1.0Mpa (0.7Mpa is recommended)</li> <li>1. For the use of inside the glove box, please use compressed inert gas such as Ar.</li> <li>2. For the use of outside the glove box, you may use the air compressor, 60 psi recommended.</li> <li>3. Compressor included         Attention: If a gas cylinder is used instead of air compressor, a two-stage pressure regulator must be installed on the gas cylinder to limit the pressure within the required working range for safe operation.     </li> </ol> |
| Feeding                | Manually                                                                                                                                                                                                                                                                                                                                                                                                                                                                                                                |
| Stroke Length          | 12mm                                                                                                                                                                                                                                                                                                                                                                                                                                                                                                                    |
| Cutting Die Life Span  | ~30000 strokes                                                                                                                                                                                                                                                                                                                                                                                                                                                                                                          |
| Compliance             | CE Certified                                                                                                                                                                                                                                                                                                                                                                                                                                                                                                            |
| Product Dimensions     | 370mm(L) x 250mm(W) x 245mm(H)                                                                                                                                                                                                                                                                                                                                                                                                                                                                                          |
| Net Weight             | 32KG                                                                                                                                                                                                                                                                                                                                                                                                                                                                                                                    |
| Warranty               | One Year limited warranty with lifetime support                                                                                                                                                                                                                                                                                                                                                                                                                                                                         |