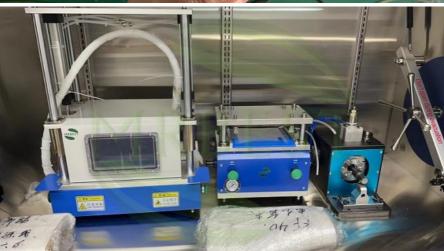

## **Pneumatic Die Cutting Machine For Battery Electrode Cutting**

Model: MR-MQ280

MR-QMQ85 is a gas driven die cutter for producing pouch battery cathode/anode electrodes ( no electricity required ) Its compact design enables the operation inside a glove box with Ar atmosphere where moisture/oxygen-sensitive electrodes will be cut (such as lithium metal electrode for LithiumSulfur, Lithium Air, and Lithium Solid-State batteries).

## Small volume&light weight

Suitable for lab use, if you have special needs to cut lithium foil, it is also suitable for put in glove box.

**Pouch Cell Assembly Machines** 

**Cylindrical Cell Machine** 