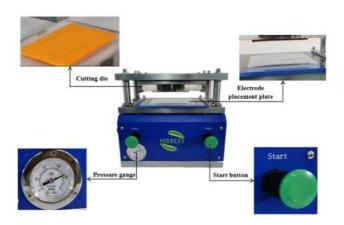

## **Pneumatic Die Cutting Machine For Battery Electrode Cutting**

Model: MR-MQ280

MR-QMQ85 is a gas driven die cutter for producing pouch battery cathode/anode electrodes ( no electricity required ) Its compact design enables the operation inside a glove box with Ar atmosphere where moisture/oxygen-sensitive electrodes will be cut (such as lithium metal electrode for LithiumSulfur, Lithium Air, and Lithium Solid-State batteries).

#### **Main Features:**

Sheet type electrode feeding, knife template for die cutting, can be placed in the glove box.

Easy to replace the cutter.

Long die life, normal use≥30,000 times.

No quality defects such as burrs, powder drop, and indentation.

Adopts four pillar structures, up and down slip smooth and high precision.

Exquisite appearance, easy to operate, safe and reliable, small size.

**Specifications:** 

| Model                  | Pneumatic Battery Electrode Die Cutte MR-QMQ85                                                                                                                                                                                                                                                                                                                                                                                                                                                                          |
|------------------------|-------------------------------------------------------------------------------------------------------------------------------------------------------------------------------------------------------------------------------------------------------------------------------------------------------------------------------------------------------------------------------------------------------------------------------------------------------------------------------------------------------------------------|
| Die Set Dimensions     | Two electrodes (Cathode & Anode) cutting dies are included for immediate use.                                                                                                                                                                                                                                                                                                                                                                                                                                           |
| Cutting Depth          | Max. 0.5mm (tested with aluminum laminated film)                                                                                                                                                                                                                                                                                                                                                                                                                                                                        |
| Cutting Accuracy       | ±0.1mm                                                                                                                                                                                                                                                                                                                                                                                                                                                                                                                  |
| Cutting Pressure Force | Max. 1T (recommended pressure force for cutting battery electrodes is 0.5T)                                                                                                                                                                                                                                                                                                                                                                                                                                             |
| Gas Pressure           | <ol> <li>0.5~1.0Mpa (0.7Mpa is recommended)</li> <li>1. For the use of inside the glove box, please use compressed inert gas such as Ar.</li> <li>2. For the use of outside the glove box, you may use the air compressor, 60 psi recommended.</li> <li>3. Compressor included         Attention: If a gas cylinder is used instead of air compressor, a two-stage pressure regulator must be installed on the gas cylinder to limit the pressure within the required working range for safe operation.     </li> </ol> |
| Feeding                | Manually                                                                                                                                                                                                                                                                                                                                                                                                                                                                                                                |
| Stroke Length          | 12mm                                                                                                                                                                                                                                                                                                                                                                                                                                                                                                                    |
| Cutting Die Life Span  | ~30000 strokes                                                                                                                                                                                                                                                                                                                                                                                                                                                                                                          |
| Compliance             | CE Certified                                                                                                                                                                                                                                                                                                                                                                                                                                                                                                            |
| Product Dimensions     | 370mm(L) x 250mm(W) x 245mm(H)                                                                                                                                                                                                                                                                                                                                                                                                                                                                                          |
| Net Weight             | 32KG                                                                                                                                                                                                                                                                                                                                                                                                                                                                                                                    |
| Warranty               | One Year limited warranty with lifetime support                                                                                                                                                                                                                                                                                                                                                                                                                                                                         |

#### **Picture for Reference**

Customized cutting die

Easy to change, different customized sizes are available