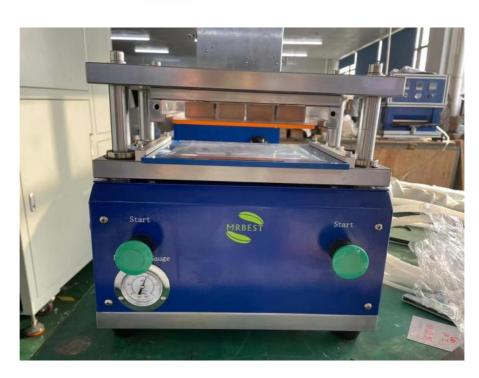

## **Pneumatic Die Cutting Machine For Battery Electrode Cutting**

Model: MR-MQ280

MR-QMQ85 is a gas driven die cutter for producing pouch battery cathode/anode electrodes ( no electricity required ) Its compact design enables the operation inside a glove box with Ar atmosphere where moisture/oxygen-sensitive electrodes will be cut (such as lithium metal electrode for LithiumSulfur, Lithium Air, and Lithium Solid-State batteries).

#### **Main Features:**

Sheet type electrode feeding, knife template for die cutting, can be placed in the glove box.

Easy to replace the cutter.

Long die life, normal use≥30,000 times.

No quality defects such as burrs, powder drop, and indentation.

Adopts four pillar structures, up and down slip smooth and high precision.

Exquisite appearance, easy to operate, safe and reliable, small size.

**Specifications:** 

| Model                  | Pneumatic Battery Electrode Die Cutte MR-QMQ85                                                                                                                                                                                                                                                                                                                                                                                                                                                                          |
|------------------------|-------------------------------------------------------------------------------------------------------------------------------------------------------------------------------------------------------------------------------------------------------------------------------------------------------------------------------------------------------------------------------------------------------------------------------------------------------------------------------------------------------------------------|
| Die Set Dimensions     | Two electrodes (Cathode & Anode) cutting dies are included for immediate use.                                                                                                                                                                                                                                                                                                                                                                                                                                           |
| Cutting Depth          | Max. 0.5mm (tested with aluminum laminated film)                                                                                                                                                                                                                                                                                                                                                                                                                                                                        |
| Cutting Accuracy       | ±0.1mm                                                                                                                                                                                                                                                                                                                                                                                                                                                                                                                  |
| Cutting Pressure Force | Max. 1T (recommended pressure force for cutting battery electrodes is 0.5T)                                                                                                                                                                                                                                                                                                                                                                                                                                             |
| Gas Pressure           | <ol> <li>0.5~1.0Mpa (0.7Mpa is recommended)</li> <li>1. For the use of inside the glove box, please use compressed inert gas such as Ar.</li> <li>2. For the use of outside the glove box, you may use the air compressor, 60 psi recommended.</li> <li>3. Compressor included         Attention: If a gas cylinder is used instead of air compressor, a two-stage pressure regulator must be installed on the gas cylinder to limit the pressure within the required working range for safe operation.     </li> </ol> |
| Feeding                | Manually                                                                                                                                                                                                                                                                                                                                                                                                                                                                                                                |
| Stroke Length          | 12mm                                                                                                                                                                                                                                                                                                                                                                                                                                                                                                                    |
| Cutting Die Life Span  | ~30000 strokes                                                                                                                                                                                                                                                                                                                                                                                                                                                                                                          |
| Compliance             | CE Certified                                                                                                                                                                                                                                                                                                                                                                                                                                                                                                            |
| Product Dimensions     | 370mm(L) x 250mm(W) x 245mm(H)                                                                                                                                                                                                                                                                                                                                                                                                                                                                                          |
| Net Weight             | 32KG                                                                                                                                                                                                                                                                                                                                                                                                                                                                                                                    |
| Warranty               | One Year limited warranty with lifetime support                                                                                                                                                                                                                                                                                                                                                                                                                                                                         |