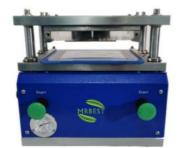

## **Pneumatic Die Cutting Machine For Battery Electrode Cutting**

Model: MR-MQ280

MR-QMQ85 is a gas driven die cutter for producing pouch battery cathode/anode electrodes ( no electricity required ) Its compact design enables the operation inside a glove box with Ar atmosphere where moisture/oxygen-sensitive electrodes will be cut (such as lithium metal electrode for LithiumSulfur, Lithium Air, and Lithium Solid-State batteries).

#### **Main Features:**

Sheet type electrode feeding, knife template for die cutting, can be placed in the glove box.

Easy to replace the cutter.

Long die life, normal use≥30,000 times.

No quality defects such as burrs, powder drop, and indentation.

Adopts four pillar structures, up and down slip smooth and high precision.

Exquisite appearance, easy to operate, safe and reliable, small size.

**Specifications:** 

| Model                  | Pneumatic Battery Electrode Die Cutte MR-QMQ85                                                                                                                                                                                                                                                                                                                                                                                                                                                                          |
|------------------------|-------------------------------------------------------------------------------------------------------------------------------------------------------------------------------------------------------------------------------------------------------------------------------------------------------------------------------------------------------------------------------------------------------------------------------------------------------------------------------------------------------------------------|
| Die Set Dimensions     | Two electrodes (Cathode & Anode) cutting dies are included for immediate use.                                                                                                                                                                                                                                                                                                                                                                                                                                           |
| Cutting Depth          | Max. 0.5mm (tested with aluminum laminated film)                                                                                                                                                                                                                                                                                                                                                                                                                                                                        |
| Cutting Accuracy       | ±0.1mm                                                                                                                                                                                                                                                                                                                                                                                                                                                                                                                  |
| Cutting Pressure Force | Max. 1T (recommended pressure force for cutting battery electrodes is 0.5T)                                                                                                                                                                                                                                                                                                                                                                                                                                             |
| Gas Pressure           | <ol> <li>0.5~1.0Mpa (0.7Mpa is recommended)</li> <li>1. For the use of inside the glove box, please use compressed inert gas such as Ar.</li> <li>2. For the use of outside the glove box, you may use the air compressor, 60 psi recommended.</li> <li>3. Compressor included         Attention: If a gas cylinder is used instead of air compressor, a two-stage pressure regulator must be installed on the gas cylinder to limit the pressure within the required working range for safe operation.     </li> </ol> |
| Feeding                | Manually                                                                                                                                                                                                                                                                                                                                                                                                                                                                                                                |
| Stroke Length          | 12mm                                                                                                                                                                                                                                                                                                                                                                                                                                                                                                                    |
| Cutting Die Life Span  | ~30000 strokes                                                                                                                                                                                                                                                                                                                                                                                                                                                                                                          |
| Compliance             | CE Certified                                                                                                                                                                                                                                                                                                                                                                                                                                                                                                            |
| Product Dimensions     | 370mm(L) x 250mm(W) x 245mm(H)                                                                                                                                                                                                                                                                                                                                                                                                                                                                                          |
| Net Weight             | 32KG                                                                                                                                                                                                                                                                                                                                                                                                                                                                                                                    |
| Warranty               | One Year limited warranty with lifetime support                                                                                                                                                                                                                                                                                                                                                                                                                                                                         |