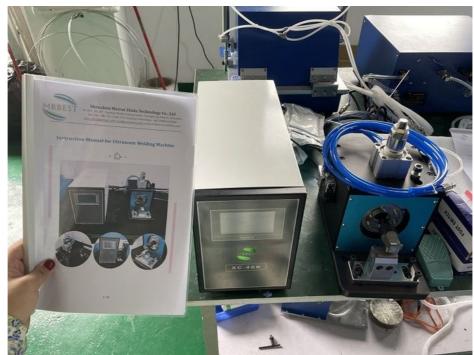

## Model: MR-XC-40K

MR-XC-40K is a CE Certified ultrasonic metal welder, It is designed for welding stacked electrode sheets and tabs onto current collectors to prepare Li-ion pouch cells & cylindrical cells in R&D laboratories.

## **Specifications:**

| h                      | THE STATE OF THE S |
|------------------------|--------------------------------------------------------------------------------------------------------------------------------------------------------------------------------------------------------------------------------------------------------------------------------------------------------------------------------------------------------------------------------------------------------------------------------------------------------------------------------------------------------------------------------------------------------------------------------------------------------------------------------------------------------------------------------------------------------------------------------------------------------------------------------------------------------------------------------------------------------------------------------------------------------------------------------------------------------------------------------------------------------------------------------------------------------------------------------------------------------------------------------------------------------------------------------------------------------------------------------------------------------------------------------------------------------------------------------------------------------------------------------------------------------------------------------------------------------------------------------------------------------------------------------------------------------------------------------------------------------------------------------------------------------------------------------------------------------------------------------------------------------------------------------------------------------------------------------------------------------------------------------------------------------------------------------------------------------------------------------------------------------------------------------------------------------------------------------------------------------------------------------|
| Model                  | Ultrasonic Spot Welding Machine MR-XC-40K                                                                                                                                                                                                                                                                                                                                                                                                                                                                                                                                                                                                                                                                                                                                                                                                                                                                                                                                                                                                                                                                                                                                                                                                                                                                                                                                                                                                                                                                                                                                                                                                                                                                                                                                                                                                                                                                                                                                                                                                                                                                                      |
| Input Voltage          | AC 110V or 220V +/-10%, 50/60Hz                                                                                                                                                                                                                                                                                                                                                                                                                                                                                                                                                                                                                                                                                                                                                                                                                                                                                                                                                                                                                                                                                                                                                                                                                                                                                                                                                                                                                                                                                                                                                                                                                                                                                                                                                                                                                                                                                                                                                                                                                                                                                                |
| Max. Power Consumption | 2200W→can be customized                                                                                                                                                                                                                                                                                                                                                                                                                                                                                                                                                                                                                                                                                                                                                                                                                                                                                                                                                                                                                                                                                                                                                                                                                                                                                                                                                                                                                                                                                                                                                                                                                                                                                                                                                                                                                                                                                                                                                                                                                                                                                                        |
| Welding Area           | $3mm(L) \times 3mm(W) \rightarrow can be customized$                                                                                                                                                                                                                                                                                                                                                                                                                                                                                                                                                                                                                                                                                                                                                                                                                                                                                                                                                                                                                                                                                                                                                                                                                                                                                                                                                                                                                                                                                                                                                                                                                                                                                                                                                                                                                                                                                                                                                                                                                                                                           |
| Welding Head           | The welding heads and welding base are included for welding both aluminum & copper current collectors from 2 to 40 layers                                                                                                                                                                                                                                                                                                                                                                                                                                                                                                                                                                                                                                                                                                                                                                                                                                                                                                                                                                                                                                                                                                                                                                                                                                                                                                                                                                                                                                                                                                                                                                                                                                                                                                                                                                                                                                                                                                                                                                                                      |
| Ultrasonic Frequency   | 40K Hz→ can be customized                                                                                                                                                                                                                                                                                                                                                                                                                                                                                                                                                                                                                                                                                                                                                                                                                                                                                                                                                                                                                                                                                                                                                                                                                                                                                                                                                                                                                                                                                                                                                                                                                                                                                                                                                                                                                                                                                                                                                                                                                                                                                                      |
| Product Dimensions     | 1. Controller: 360mm(L) x 480mm(W) x 200mm(H)<br>2. Welder: 200mm(L) x 460mm(W) x 270mm(H)                                                                                                                                                                                                                                                                                                                                                                                                                                                                                                                                                                                                                                                                                                                                                                                                                                                                                                                                                                                                                                                                                                                                                                                                                                                                                                                                                                                                                                                                                                                                                                                                                                                                                                                                                                                                                                                                                                                                                                                                                                     |
| Net Weight             | 70kg                                                                                                                                                                                                                                                                                                                                                                                                                                                                                                                                                                                                                                                                                                                                                                                                                                                                                                                                                                                                                                                                                                                                                                                                                                                                                                                                                                                                                                                                                                                                                                                                                                                                                                                                                                                                                                                                                                                                                                                                                                                                                                                           |
| Compliance             | CE Certificate                                                                                                                                                                                                                                                                                                                                                                                                                                                                                                                                                                                                                                                                                                                                                                                                                                                                                                                                                                                                                                                                                                                                                                                                                                                                                                                                                                                                                                                                                                                                                                                                                                                                                                                                                                                                                                                                                                                                                                                                                                                                                                                 |
| Warranty               | One Year limited warranty with lifetime support                                                                                                                                                                                                                                                                                                                                                                                                                                                                                                                                                                                                                                                                                                                                                                                                                                                                                                                                                                                                                                                                                                                                                                                                                                                                                                                                                                                                                                                                                                                                                                                                                                                                                                                                                                                                                                                                                                                                                                                                                                                                                |
| Application Notes      | Nickel and Aluminum Tabs can be welded onto different types current collecting substrates (Aluminum or Copper) when making battery electrodes.  Copper: about 0.15~2+0.15~2mm  Aluminum: about 0.2~3+0.2~3mm  Nickel: about 0.1~1.2+0.1~1.2mm                                                                                                                                                                                                                                                                                                                                                                                                                                                                                                                                                                                                                                                                                                                                                                                                                                                                                                                                                                                                                                                                                                                                                                                                                                                                                                                                                                                                                                                                                                                                                                                                                                                                                                                                                                                                                                                                                  |