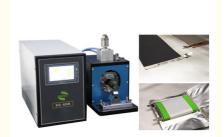

# **Ultrasonic Metal Spot Welding Machine for Pouch Cell**

## Model: MR-XC-40K

MR-XC-40K is a CE Certified ultrasonic metal welder, It is designed for welding stacked electrode sheets and tabs onto current collectors to prepare Li-ion pouch cells & cylindrical cells in R&D laboratories.

The 2000w battery welder can weld stacked electrode with 10-35 layers aluminum foil or copper foil with Al tab and Nickel tab. If with bigger battery with layer up to 50 layers, can choose the 3000W model, and If need to weld up to 60 layers, please choose 4500W model.

#### **Features**

Preset welding programs selectable for Al and Cu (Note: Welding power can be readjusted to fit the needs for welding other types of metals such as Au, Fe, Ni, Ag...).

## **Specifications:**

| h                      | THE STATE OF THE S |
|------------------------|--------------------------------------------------------------------------------------------------------------------------------------------------------------------------------------------------------------------------------------------------------------------------------------------------------------------------------------------------------------------------------------------------------------------------------------------------------------------------------------------------------------------------------------------------------------------------------------------------------------------------------------------------------------------------------------------------------------------------------------------------------------------------------------------------------------------------------------------------------------------------------------------------------------------------------------------------------------------------------------------------------------------------------------------------------------------------------------------------------------------------------------------------------------------------------------------------------------------------------------------------------------------------------------------------------------------------------------------------------------------------------------------------------------------------------------------------------------------------------------------------------------------------------------------------------------------------------------------------------------------------------------------------------------------------------------------------------------------------------------------------------------------------------------------------------------------------------------------------------------------------------------------------------------------------------------------------------------------------------------------------------------------------------------------------------------------------------------------------------------------------------|
| Model                  | Ultrasonic Spot Welding Machine MR-XC-40K                                                                                                                                                                                                                                                                                                                                                                                                                                                                                                                                                                                                                                                                                                                                                                                                                                                                                                                                                                                                                                                                                                                                                                                                                                                                                                                                                                                                                                                                                                                                                                                                                                                                                                                                                                                                                                                                                                                                                                                                                                                                                      |
| Input Voltage          | AC 110V or 220V +/-10%, 50/60Hz                                                                                                                                                                                                                                                                                                                                                                                                                                                                                                                                                                                                                                                                                                                                                                                                                                                                                                                                                                                                                                                                                                                                                                                                                                                                                                                                                                                                                                                                                                                                                                                                                                                                                                                                                                                                                                                                                                                                                                                                                                                                                                |
| Max. Power Consumption | 2200W→can be customized                                                                                                                                                                                                                                                                                                                                                                                                                                                                                                                                                                                                                                                                                                                                                                                                                                                                                                                                                                                                                                                                                                                                                                                                                                                                                                                                                                                                                                                                                                                                                                                                                                                                                                                                                                                                                                                                                                                                                                                                                                                                                                        |
| Welding Area           | $3mm(L) \times 3mm(W) \rightarrow can be customized$                                                                                                                                                                                                                                                                                                                                                                                                                                                                                                                                                                                                                                                                                                                                                                                                                                                                                                                                                                                                                                                                                                                                                                                                                                                                                                                                                                                                                                                                                                                                                                                                                                                                                                                                                                                                                                                                                                                                                                                                                                                                           |
| Welding Head           | The welding heads and welding base are included for welding both aluminum & copper current collectors from 2 to 40 layers                                                                                                                                                                                                                                                                                                                                                                                                                                                                                                                                                                                                                                                                                                                                                                                                                                                                                                                                                                                                                                                                                                                                                                                                                                                                                                                                                                                                                                                                                                                                                                                                                                                                                                                                                                                                                                                                                                                                                                                                      |
| Ultrasonic Frequency   | 40K Hz→ can be customized                                                                                                                                                                                                                                                                                                                                                                                                                                                                                                                                                                                                                                                                                                                                                                                                                                                                                                                                                                                                                                                                                                                                                                                                                                                                                                                                                                                                                                                                                                                                                                                                                                                                                                                                                                                                                                                                                                                                                                                                                                                                                                      |
| Product Dimensions     | 1. Controller: 360mm(L) x 480mm(W) x 200mm(H)<br>2. Welder: 200mm(L) x 460mm(W) x 270mm(H)                                                                                                                                                                                                                                                                                                                                                                                                                                                                                                                                                                                                                                                                                                                                                                                                                                                                                                                                                                                                                                                                                                                                                                                                                                                                                                                                                                                                                                                                                                                                                                                                                                                                                                                                                                                                                                                                                                                                                                                                                                     |
| Net Weight             | 70kg                                                                                                                                                                                                                                                                                                                                                                                                                                                                                                                                                                                                                                                                                                                                                                                                                                                                                                                                                                                                                                                                                                                                                                                                                                                                                                                                                                                                                                                                                                                                                                                                                                                                                                                                                                                                                                                                                                                                                                                                                                                                                                                           |
| Compliance             | CE Certificate                                                                                                                                                                                                                                                                                                                                                                                                                                                                                                                                                                                                                                                                                                                                                                                                                                                                                                                                                                                                                                                                                                                                                                                                                                                                                                                                                                                                                                                                                                                                                                                                                                                                                                                                                                                                                                                                                                                                                                                                                                                                                                                 |
| Warranty               | One Year limited warranty with lifetime support                                                                                                                                                                                                                                                                                                                                                                                                                                                                                                                                                                                                                                                                                                                                                                                                                                                                                                                                                                                                                                                                                                                                                                                                                                                                                                                                                                                                                                                                                                                                                                                                                                                                                                                                                                                                                                                                                                                                                                                                                                                                                |
| Application Notes      | Nickel and Aluminum Tabs can be welded onto different types current collecting substrates (Aluminum or Copper) when making battery electrodes.  Copper: about 0.15~2+0.15~2mm  Aluminum: about 0.2~3+0.2~3mm  Nickel: about 0.1~1.2+0.1~1.2mm                                                                                                                                                                                                                                                                                                                                                                                                                                                                                                                                                                                                                                                                                                                                                                                                                                                                                                                                                                                                                                                                                                                                                                                                                                                                                                                                                                                                                                                                                                                                                                                                                                                                                                                                                                                                                                                                                  |