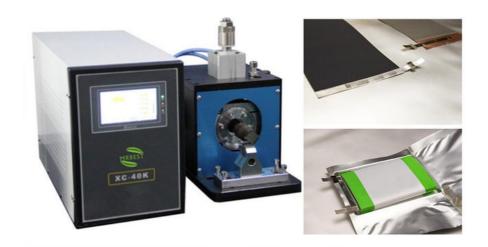

# **Ultrasonic Metal Spot Welding Machine for Pouch Cell**

## Model: MR-XC-40K

MR-XC-40K is a CE Certified ultrasonic metal welder, It is designed for welding stacked electrode sheets and tabs onto current collectors to prepare Li-ion pouch cells & cylindrical cells in R&D laboratories.

The 2000w battery welder can weld stacked electrode with 10-35 layers aluminum foil or copper foil with Al tab and Nickel tab. If with bigger battery with layer up to 50 layers, can choose the 3000W model, and If need to weld up to 60 layers, please choose 4500W model.

#### **Features**

Preset welding programs selectable for Al and Cu (Note: Welding power can be readjusted to fit the needs for welding other types of metals such as Au, Fe, Ni, Ag...).

## **Specifications:**

| h                      | THE STATE OF THE S |
|------------------------|--------------------------------------------------------------------------------------------------------------------------------------------------------------------------------------------------------------------------------------------------------------------------------------------------------------------------------------------------------------------------------------------------------------------------------------------------------------------------------------------------------------------------------------------------------------------------------------------------------------------------------------------------------------------------------------------------------------------------------------------------------------------------------------------------------------------------------------------------------------------------------------------------------------------------------------------------------------------------------------------------------------------------------------------------------------------------------------------------------------------------------------------------------------------------------------------------------------------------------------------------------------------------------------------------------------------------------------------------------------------------------------------------------------------------------------------------------------------------------------------------------------------------------------------------------------------------------------------------------------------------------------------------------------------------------------------------------------------------------------------------------------------------------------------------------------------------------------------------------------------------------------------------------------------------------------------------------------------------------------------------------------------------------------------------------------------------------------------------------------------------------|
| Model                  | Ultrasonic Spot Welding Machine MR-XC-40K                                                                                                                                                                                                                                                                                                                                                                                                                                                                                                                                                                                                                                                                                                                                                                                                                                                                                                                                                                                                                                                                                                                                                                                                                                                                                                                                                                                                                                                                                                                                                                                                                                                                                                                                                                                                                                                                                                                                                                                                                                                                                      |
| Input Voltage          | AC 110V or 220V +/-10%, 50/60Hz                                                                                                                                                                                                                                                                                                                                                                                                                                                                                                                                                                                                                                                                                                                                                                                                                                                                                                                                                                                                                                                                                                                                                                                                                                                                                                                                                                                                                                                                                                                                                                                                                                                                                                                                                                                                                                                                                                                                                                                                                                                                                                |
| Max. Power Consumption | 2200W→can be customized                                                                                                                                                                                                                                                                                                                                                                                                                                                                                                                                                                                                                                                                                                                                                                                                                                                                                                                                                                                                                                                                                                                                                                                                                                                                                                                                                                                                                                                                                                                                                                                                                                                                                                                                                                                                                                                                                                                                                                                                                                                                                                        |
| Welding Area           | $3mm(L) \times 3mm(W) \rightarrow can be customized$                                                                                                                                                                                                                                                                                                                                                                                                                                                                                                                                                                                                                                                                                                                                                                                                                                                                                                                                                                                                                                                                                                                                                                                                                                                                                                                                                                                                                                                                                                                                                                                                                                                                                                                                                                                                                                                                                                                                                                                                                                                                           |
| Welding Head           | The welding heads and welding base are included for welding both aluminum & copper current collectors from 2 to 40 layers                                                                                                                                                                                                                                                                                                                                                                                                                                                                                                                                                                                                                                                                                                                                                                                                                                                                                                                                                                                                                                                                                                                                                                                                                                                                                                                                                                                                                                                                                                                                                                                                                                                                                                                                                                                                                                                                                                                                                                                                      |
| Ultrasonic Frequency   | 40K Hz→ can be customized                                                                                                                                                                                                                                                                                                                                                                                                                                                                                                                                                                                                                                                                                                                                                                                                                                                                                                                                                                                                                                                                                                                                                                                                                                                                                                                                                                                                                                                                                                                                                                                                                                                                                                                                                                                                                                                                                                                                                                                                                                                                                                      |
| Product Dimensions     | 1. Controller: 360mm(L) x 480mm(W) x 200mm(H)<br>2. Welder: 200mm(L) x 460mm(W) x 270mm(H)                                                                                                                                                                                                                                                                                                                                                                                                                                                                                                                                                                                                                                                                                                                                                                                                                                                                                                                                                                                                                                                                                                                                                                                                                                                                                                                                                                                                                                                                                                                                                                                                                                                                                                                                                                                                                                                                                                                                                                                                                                     |
| Net Weight             | 70kg                                                                                                                                                                                                                                                                                                                                                                                                                                                                                                                                                                                                                                                                                                                                                                                                                                                                                                                                                                                                                                                                                                                                                                                                                                                                                                                                                                                                                                                                                                                                                                                                                                                                                                                                                                                                                                                                                                                                                                                                                                                                                                                           |
| Compliance             | CE Certificate                                                                                                                                                                                                                                                                                                                                                                                                                                                                                                                                                                                                                                                                                                                                                                                                                                                                                                                                                                                                                                                                                                                                                                                                                                                                                                                                                                                                                                                                                                                                                                                                                                                                                                                                                                                                                                                                                                                                                                                                                                                                                                                 |
| Warranty               | One Year limited warranty with lifetime support                                                                                                                                                                                                                                                                                                                                                                                                                                                                                                                                                                                                                                                                                                                                                                                                                                                                                                                                                                                                                                                                                                                                                                                                                                                                                                                                                                                                                                                                                                                                                                                                                                                                                                                                                                                                                                                                                                                                                                                                                                                                                |
| Application Notes      | Nickel and Aluminum Tabs can be welded onto different types current collecting substrates (Aluminum or Copper) when making battery electrodes.  Copper: about 0.15~2+0.15~2mm  Aluminum: about 0.2~3+0.2~3mm  Nickel: about 0.1~1.2+0.1~1.2mm                                                                                                                                                                                                                                                                                                                                                                                                                                                                                                                                                                                                                                                                                                                                                                                                                                                                                                                                                                                                                                                                                                                                                                                                                                                                                                                                                                                                                                                                                                                                                                                                                                                                                                                                                                                                                                                                                  |