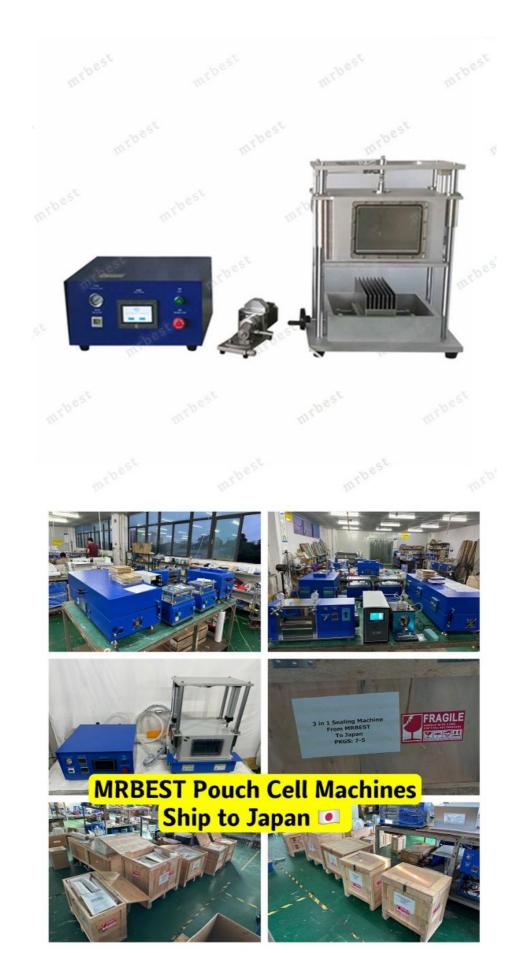

# 2 In 1 Pouch Cell Assembly 500W Electrolyte Injection And Vacuum Standing Machine

## 2 in 1 Electrolyte Injection and Vacuum Standing for Pouch Cell Making

#### Model: MR-ZY200

It is used for electrolyte injection and vacuum standing process for battery. It adopts vacuum first, then liquid injection and vacuum standing. The electrolyte has high precision, absorption consistency and high reliability.

#### **Picture for Reference**

**Pouch Cell Assembly Machines** 