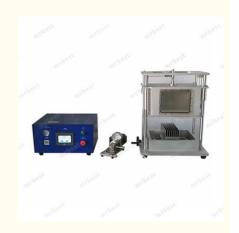

# 2 In 1 Pouch Cell Assembly 500W Electrolyte Injection And Vacuum Standing Machine

## 2 in 1 Electrolyte Injection and Vacuum Standing for Pouch Cell Making

#### Model: MR-ZY200

It is used for electrolyte injection and vacuum standing process for battery. It adopts vacuum first, then liquid injection and vacuum standing. The electrolyte has high precision, absorption consistency and high reliability.

#### **Specifications**

| Model            | Electrolyte Injection and Vacuum Standing Machine MR-<br>ZY200      |
|------------------|---------------------------------------------------------------------|
| Working Voltage  | AC110/220V optional                                                 |
| Application      | Pouch cell & Cylindrical cell                                       |
| Battery Size     | L20~240mm, Tab included,<br>W20~200mm, gas bag included,<br>T0~15mm |
| Working Station  | 7                                                                   |
| Volume           | 0.2ml * 200mL filling, adjust according to filling pump             |
| Filling Accuracy | ±1%                                                                 |
| Spitting Speed   | 6ml/s adjustable                                                    |
| Pipe Diameter    | Ф6mm                                                                |
| Standing Time    | Settable, max 9999min                                               |
| Power            | 500W                                                                |
| Air Source       | 0.5~0.7MPa                                                          |
| Dimension        | L510 * W400 * H650mm                                                |
| Weight           | 90kg                                                                |
| Material         | Key part is made of corrosion resistant 304SS, 316SS                |

#### **Picture for Reference**

**Pouch Cell Assembly Machines** 