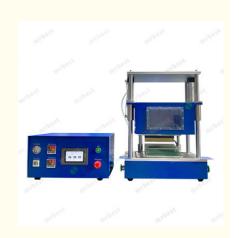

# 3 In 1 Pouch Cell Hot Sealer Top / Side Edge Sealing Vacuum Sealing Vacuum Standing

## 3-in-1 Hot Sealer for Top/Side Edge Sealing & Vacuum Sealing and Vacuum Standing for Pouch Cell R&D

Model: MR-YF200-JZ

#### MR-YF200-JZ is a 3-in-1 compact hot sealer.

- · the preliminary sealing top and side of the pouch cell before electrolyte injection (MR-SFZ200)
- · the vacuum sealing for the pouch case after injection of electrolyte in the glove box (MR-YF200)
- · the vacuum standing for the electrolyte diffusion and degassing (MR-JZ300) (Vacuum time adjustable) It is designed for Li-S pouch cell preparation in glove-box for space-saving.