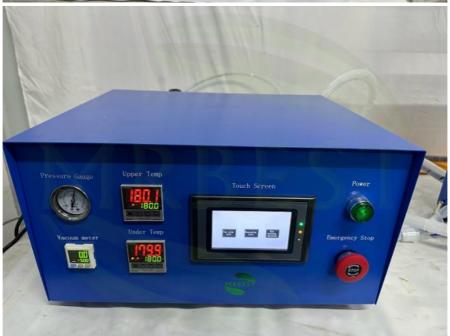

## 3-in-1 Hot Sealer for Top/Side Edge Sealing & Vacuum Sealing and Vacuum Standing for Pouch Cell R&D

Model: MR-YF200-JZ

#### MR-YF200-JZ is a 3-in-1 compact hot sealer.

- · the preliminary sealing top and side of the pouch cell before electrolyte injection (MR-SFZ200)
- · the vacuum sealing for the pouch case after injection of electrolyte in the glove box (MR-YF200)
- · the vacuum standing for the electrolyte diffusion and degassing (MR-JZ300) (Vacuum time adjustable) It is designed for Li-S pouch cell preparation in glove-box for space-saving.

#### **Specifications**

|                               | Tan/Cide 9 Veenum Chanding 9 Veenum Ceeling MD                      |
|-------------------------------|---------------------------------------------------------------------|
| Model                         | Top/Side & Vacuum Standing & Vacuum Sealing MR-<br>YF200-JZ         |
| Power Supply                  | 110-240 V, Single Phase 50/60Hz                                     |
| Max. Power                    | 1KW                                                                 |
| Compress Air                  | 0.5-0.8Mpa                                                          |
| Chamber Body                  | 12mm thick Aluminum case with observation window                    |
| Vacuum Level                  | Vacuum condition remains stable,                                    |
|                               | vacuum degree and vacuum circulation times can be set independently |
|                               | Vacuum mode (once or twice) can be selected                         |
|                               | Easy program setting for specific vacuum condition                  |
|                               | Vacuum degree can up to -90Kpa 0, with good sealing,                |
|                               | can guarantee 1 minute air leakage is not more than 0.01 MPa        |
| Vacuum Condition Hold<br>Time | 0 - 9999 sec, adjustable                                            |
| Sealing Advantage             | Sealing Head adopts copper material, good heat                      |
|                               | transfer effect.                                                    |
|                               | With adjust plate, Can apply to different specifications            |
|                               | battery, and the adjusting easily                                   |
| Sealing Head TEM              | RT-250 , adjustable                                                 |
| TEM Accuracy                  | ±2                                                                  |
| Heat Sealing Pressure         | 0 7Kg/cm2, adjustable                                               |
| Hot Sealing Time              | 0 99s, adjustable                                                   |
| Sealing Width                 | 5mm, customized acceptable                                          |
| Sealing Head Length           | 200mm                                                               |
| Suitable Battery Size         | 200*190*12mm                                                        |
| (Inner size)                  |                                                                     |
| Dimensions                    | Work box: 570*420*750mm                                             |
|                               | Control Unit: 460*480*250mm                                         |
| N . W                         | Inner Chamber Size:350*285*165mm                                    |
| Net Weight                    | About 76kg                                                          |