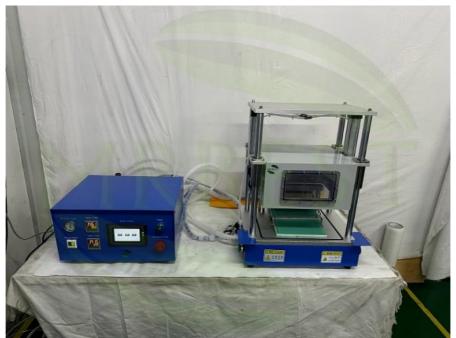

## 3-in-1 Hot Sealer for Top/Side Edge Sealing & Vacuum Sealing and Vacuum Standing for Pouch Cell R&D

Model: MR-YF200-JZ

#### MR-YF200-JZ is a 3-in-1 compact hot sealer.

- · the preliminary sealing top and side of the pouch cell before electrolyte injection (MR-SFZ200)
- · the vacuum sealing for the pouch case after injection of electrolyte in the glove box (MR-YF200)
- · the vacuum standing for the electrolyte diffusion and degassing (MR-JZ300) (Vacuum time adjustable) It is designed for Li-S pouch cell preparation in glove-box for space-saving.

#### **Specifications**

|                               | Tan/Cide 9 Veenum Chanding 9 Veenum Ceeling MD                      |
|-------------------------------|---------------------------------------------------------------------|
| Model                         | Top/Side & Vacuum Standing & Vacuum Sealing MR-<br>YF200-JZ         |
| Power Supply                  | 110-240 V, Single Phase 50/60Hz                                     |
| Max. Power                    | 1KW                                                                 |
| Compress Air                  | 0.5-0.8Mpa                                                          |
| Chamber Body                  | 12mm thick Aluminum case with observation window                    |
| Vacuum Level                  | Vacuum condition remains stable,                                    |
|                               | vacuum degree and vacuum circulation times can be set independently |
|                               | Vacuum mode (once or twice) can be selected                         |
|                               | Easy program setting for specific vacuum condition                  |
|                               | Vacuum degree can up to -90Kpa 0, with good sealing,                |
|                               | can guarantee 1 minute air leakage is not more than 0.01 MPa        |
| Vacuum Condition Hold<br>Time | 0 - 9999 sec, adjustable                                            |
| Sealing Advantage             | Sealing Head adopts copper material, good heat                      |
|                               | transfer effect.                                                    |
|                               | With adjust plate, Can apply to different specifications            |
|                               | battery, and the adjusting easily                                   |
| Sealing Head TEM              | RT-250 , adjustable                                                 |
| TEM Accuracy                  | ±2                                                                  |
| Heat Sealing Pressure         | 0 7Kg/cm2, adjustable                                               |
| Hot Sealing Time              | 0 99s, adjustable                                                   |
| Sealing Width                 | 5mm, customized acceptable                                          |
| Sealing Head Length           | 200mm                                                               |
| Suitable Battery Size         | 200*190*12mm                                                        |
| (Inner size)                  |                                                                     |
| Dimensions                    | Work box: 570*420*750mm                                             |
|                               | Control Unit: 460*480*250mm                                         |
| N . W                         | Inner Chamber Size:350*285*165mm                                    |
| Net Weight                    | About 76kg                                                          |