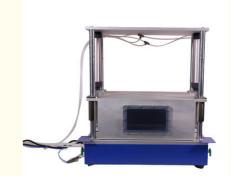

#### MR-YF200-JZ is a 3-in-1 compact hot sealer.

- · the preliminary sealing top and side of the pouch cell before electrolyte injection (MR-SFZ200)
- · the vacuum sealing for the pouch case after injection of electrolyte in the glove box (MR-YF200)
- · the vacuum standing for the electrolyte diffusion and degassing (MR-JZ300) (Vacuum time adjustable) It is designed for Li-S pouch cell preparation in glove-box for space-saving.

#### **Specifications**

|                               | Tan/Cide 9 Veenum Chanding 9 Veenum Ceeling MD                      |
|-------------------------------|---------------------------------------------------------------------|
| Model                         | Top/Side & Vacuum Standing & Vacuum Sealing MR-<br>YF200-JZ         |
| Power Supply                  | 110-240 V, Single Phase 50/60Hz                                     |
| Max. Power                    | 1KW                                                                 |
| Compress Air                  | 0.5-0.8Mpa                                                          |
| Chamber Body                  | 12mm thick Aluminum case with observation window                    |
| Vacuum Level                  | Vacuum condition remains stable,                                    |
|                               | vacuum degree and vacuum circulation times can be set independently |
|                               | Vacuum mode (once or twice) can be selected                         |
|                               | Easy program setting for specific vacuum condition                  |
|                               | Vacuum degree can up to -90Kpa 0, with good sealing,                |
|                               | can guarantee 1 minute air leakage is not more than 0.01 MPa        |
| Vacuum Condition Hold<br>Time | 0 - 9999 sec, adjustable                                            |
| Sealing Advantage             | Sealing Head adopts copper material, good heat                      |
|                               | transfer effect.                                                    |
|                               | With adjust plate, Can apply to different specifications            |
|                               | battery, and the adjusting easily                                   |
| Sealing Head TEM              | RT-250 , adjustable                                                 |
| TEM Accuracy                  | ±2                                                                  |
| Heat Sealing Pressure         | 0 7Kg/cm2, adjustable                                               |
| Hot Sealing Time              | 0 99s, adjustable                                                   |
| Sealing Width                 | 5mm, customized acceptable                                          |
| Sealing Head Length           | 200mm                                                               |
| Suitable Battery Size         | 200*190*12mm                                                        |
| (Inner size)                  |                                                                     |
| Dimensions                    | Work box: 570*420*750mm                                             |
|                               | Control Unit: 460*480*250mm                                         |
| N . W                         | Inner Chamber Size:350*285*165mm                                    |
| Net Weight                    | About 76kg                                                          |