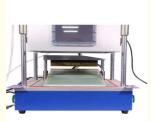

#### MR-YF200-JZ is a 3-in-1 compact hot sealer.

- · the preliminary sealing top and side of the pouch cell before electrolyte injection (MR-SFZ200)
- · the vacuum sealing for the pouch case after injection of electrolyte in the glove box (MR-YF200)
- · the vacuum standing for the electrolyte diffusion and degassing (MR-JZ300) (Vacuum time adjustable) It is designed for Li-S pouch cell preparation in glove-box for space-saving.

#### **Specifications**

|                               | Tan/Cide 9 Veenum Chanding 9 Veenum Ceeling MD                      |
|-------------------------------|---------------------------------------------------------------------|
| Model                         | Top/Side & Vacuum Standing & Vacuum Sealing MR-<br>YF200-JZ         |
| Power Supply                  | 110-240 V, Single Phase 50/60Hz                                     |
| Max. Power                    | 1KW                                                                 |
| Compress Air                  | 0.5-0.8Mpa                                                          |
| Chamber Body                  | 12mm thick Aluminum case with observation window                    |
| Vacuum Level                  | Vacuum condition remains stable,                                    |
|                               | vacuum degree and vacuum circulation times can be set independently |
|                               | Vacuum mode (once or twice) can be selected                         |
|                               | Easy program setting for specific vacuum condition                  |
|                               | Vacuum degree can up to -90Kpa 0, with good sealing,                |
|                               | can guarantee 1 minute air leakage is not more than 0.01 MPa        |
| Vacuum Condition Hold<br>Time | 0 - 9999 sec, adjustable                                            |
| Sealing Advantage             | Sealing Head adopts copper material, good heat                      |
|                               | transfer effect.                                                    |
|                               | With adjust plate, Can apply to different specifications            |
|                               | battery, and the adjusting easily                                   |
| Sealing Head TEM              | RT-250 , adjustable                                                 |
| TEM Accuracy                  | ±2                                                                  |
| Heat Sealing Pressure         | 0 7Kg/cm2, adjustable                                               |
| Hot Sealing Time              | 0 99s, adjustable                                                   |
| Sealing Width                 | 5mm, customized acceptable                                          |
| Sealing Head Length           | 200mm                                                               |
| Suitable Battery Size         | 200*190*12mm                                                        |
| (Inner size)                  |                                                                     |
| Dimensions                    | Work box: 570*420*750mm                                             |
|                               | Control Unit: 460*480*250mm                                         |
| N . W                         | Inner Chamber Size:350*285*165mm                                    |
| Net Weight                    | About 76kg                                                          |