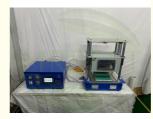

## 3-in-1 Hot Sealer for Top/Side Edge Sealing & Vacuum Sealing and Vacuum Standing for Pouch Cell R&D

Model: MR-YF200-JZ

#### MR-YF200-JZ is a 3-in-1 compact hot sealer.

- · the preliminary sealing top and side of the pouch cell before electrolyte injection (MR-SFZ200)
- · the vacuum sealing for the pouch case after injection of electrolyte in the glove box (MR-YF200)
- · the vacuum standing for the electrolyte diffusion and degassing (MR-JZ300) (Vacuum time adjustable) It is designed for Li-S pouch cell preparation in glove-box for space-saving.

#### **Specifications**

|                               | Tan/Cide 9 Veenum Chanding 9 Veenum Ceeling MD                      |
|-------------------------------|---------------------------------------------------------------------|
| Model                         | Top/Side & Vacuum Standing & Vacuum Sealing MR-<br>YF200-JZ         |
| Power Supply                  | 110-240 V, Single Phase 50/60Hz                                     |
| Max. Power                    | 1KW                                                                 |
| Compress Air                  | 0.5-0.8Mpa                                                          |
| Chamber Body                  | 12mm thick Aluminum case with observation window                    |
| Vacuum Level                  | Vacuum condition remains stable,                                    |
|                               | vacuum degree and vacuum circulation times can be set independently |
|                               | Vacuum mode (once or twice) can be selected                         |
|                               | Easy program setting for specific vacuum condition                  |
|                               | Vacuum degree can up to -90Kpa 0, with good sealing,                |
|                               | can guarantee 1 minute air leakage is not more than 0.01 MPa        |
| Vacuum Condition Hold<br>Time | 0 - 9999 sec, adjustable                                            |
| Sealing Advantage             | Sealing Head adopts copper material, good heat                      |
|                               | transfer effect.                                                    |
|                               | With adjust plate, Can apply to different specifications            |
|                               | battery, and the adjusting easily                                   |
| Sealing Head TEM              | RT-250 , adjustable                                                 |
| TEM Accuracy                  | ±2                                                                  |
| Heat Sealing Pressure         | 0 7Kg/cm2, adjustable                                               |
| Hot Sealing Time              | 0 99s, adjustable                                                   |
| Sealing Width                 | 5mm, customized acceptable                                          |
| Sealing Head Length           | 200mm                                                               |
| Suitable Battery Size         | 200*190*12mm                                                        |
| (Inner size)                  |                                                                     |
| Dimensions                    | Work box: 570*420*750mm                                             |
|                               | Control Unit: 460*480*250mm                                         |
| N . W                         | Inner Chamber Size:350*285*165mm                                    |
| Net Weight                    | About 76kg                                                          |