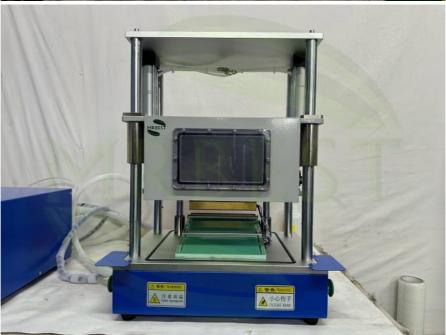

## 3-in-1 Hot Sealer for Top/Side Edge Sealing & Vacuum Sealing and Vacuum Standing for Pouch Cell R&D

Model: MR-YF200-JZ

#### MR-YF200-JZ is a 3-in-1 compact hot sealer.

- · the preliminary sealing top and side of the pouch cell before electrolyte injection (MR-SFZ200)
- · the vacuum sealing for the pouch case after injection of electrolyte in the glove box (MR-YF200)
- · the vacuum standing for the electrolyte diffusion and degassing (MR-JZ300) (Vacuum time adjustable) It is designed for Li-S pouch cell preparation in glove-box for space-saving.

#### **Specifications**

|                               | Tan/Cide 9 Veenum Chanding 9 Veenum Ceeling MD                      |
|-------------------------------|---------------------------------------------------------------------|
| Model                         | Top/Side & Vacuum Standing & Vacuum Sealing MR-<br>YF200-JZ         |
| Power Supply                  | 110-240 V, Single Phase 50/60Hz                                     |
| Max. Power                    | 1KW                                                                 |
| Compress Air                  | 0.5-0.8Mpa                                                          |
| Chamber Body                  | 12mm thick Aluminum case with observation window                    |
| Vacuum Level                  | Vacuum condition remains stable,                                    |
|                               | vacuum degree and vacuum circulation times can be set independently |
|                               | Vacuum mode (once or twice) can be selected                         |
|                               | Easy program setting for specific vacuum condition                  |
|                               | Vacuum degree can up to -90Kpa 0, with good sealing,                |
|                               | can guarantee 1 minute air leakage is not more than 0.01 MPa        |
| Vacuum Condition Hold<br>Time | 0 - 9999 sec, adjustable                                            |
| Sealing Advantage             | Sealing Head adopts copper material, good heat                      |
|                               | transfer effect.                                                    |
|                               | With adjust plate, Can apply to different specifications            |
|                               | battery, and the adjusting easily                                   |
| Sealing Head TEM              | RT-250 , adjustable                                                 |
| TEM Accuracy                  | ±2                                                                  |
| Heat Sealing Pressure         | 0 7Kg/cm2, adjustable                                               |
| Hot Sealing Time              | 0 99s, adjustable                                                   |
| Sealing Width                 | 5mm, customized acceptable                                          |
| Sealing Head Length           | 200mm                                                               |
| Suitable Battery Size         | 200*190*12mm                                                        |
| (Inner size)                  |                                                                     |
| Dimensions                    | Work box: 570*420*750mm                                             |
|                               | Control Unit: 460*480*250mm                                         |
| N . W                         | Inner Chamber Size:350*285*165mm                                    |
| Net Weight                    | About 76kg                                                          |