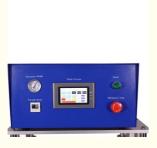

#### **Specifications**

|                               | Tan/Cide 9 Veenum Chanding 9 Veenum Ceeling MD                      |
|-------------------------------|---------------------------------------------------------------------|
| Model                         | Top/Side & Vacuum Standing & Vacuum Sealing MR-<br>YF200-JZ         |
| Power Supply                  | 110-240 V, Single Phase 50/60Hz                                     |
| Max. Power                    | 1KW                                                                 |
| Compress Air                  | 0.5-0.8Mpa                                                          |
| Chamber Body                  | 12mm thick Aluminum case with observation window                    |
| Vacuum Level                  | Vacuum condition remains stable,                                    |
|                               | vacuum degree and vacuum circulation times can be set independently |
|                               | Vacuum mode (once or twice) can be selected                         |
|                               | Easy program setting for specific vacuum condition                  |
|                               | Vacuum degree can up to -90Kpa 0, with good sealing,                |
|                               | can guarantee 1 minute air leakage is not more than 0.01 MPa        |
| Vacuum Condition Hold<br>Time | 0 - 9999 sec, adjustable                                            |
| Sealing Advantage             | Sealing Head adopts copper material, good heat                      |
|                               | transfer effect.                                                    |
|                               | With adjust plate, Can apply to different specifications            |
|                               | battery, and the adjusting easily                                   |
| Sealing Head TEM              | RT-250 , adjustable                                                 |
| TEM Accuracy                  | ±2                                                                  |
| Heat Sealing Pressure         | 0 7Kg/cm2, adjustable                                               |
| Hot Sealing Time              | 0 99s, adjustable                                                   |
| Sealing Width                 | 5mm, customized acceptable                                          |
| Sealing Head Length           | 200mm                                                               |
| Suitable Battery Size         | 200*190*12mm                                                        |
| (Inner size)                  |                                                                     |
| Dimensions                    | Work box: 570*420*750mm                                             |
|                               | Control Unit: 460*480*250mm                                         |
| N . W                         | Inner Chamber Size:350*285*165mm                                    |
| Net Weight                    | About 76kg                                                          |