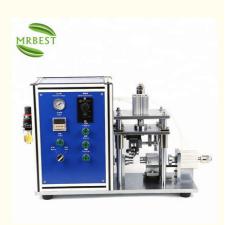

#### Model: MR-GC650

\*The rolling groove size is adjustable, with high precision and stable size.

\*It can process various rolling grooves of cylindrical batteries.

\*The machine is small in size, exquisite and beautiful in appearance, and easy to operate;

\*Suitable for various steel shell cylindrical battery roll grooves such as 18650, 26650.21700...

\*Suitable for aluminum shell capacitor rolling groove within  $\Phi 30$ 

#### **Specification**

| Model                     | Battery Grooving Machine MR-GC650                                |
|---------------------------|------------------------------------------------------------------|
| Source Voltage            | 110V-220V AC, 50/60Hz Single Phase                               |
| Power                     | 140W                                                             |
| Warranty                  | One year limited and lifetime support                            |
| Suitable Battery<br>Model | 18650 / 26650 / 32650, can be customized                         |
| Advantages                | 1 Customized die for other cylindrical cell types is available   |
|                           | according to request                                             |
|                           | 2 Each type of cylinder cell can only be grooved specifically by |
|                           | certain model of                                                 |
|                           | this equipment. Please select the type of cylinder cellfor the   |
|                           | corresponding                                                    |
|                           | grooving die of each cylinder cell type.                         |
| Grooving Depth            | 1.2-2.0mm adjustable                                             |
| Grooving Width            | 1.1-1.5mm                                                        |
| Grooving Precision        | ±0.1mm                                                           |
| Knife Life                | >100 0000times                                                   |
| Air Supply                | 0.5-0.7MPa                                                       |
| Dimension                 | 600*450*350mm                                                    |
| Weight                    | 68kg                                                             |