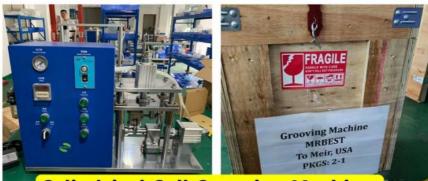

| grooving die of each cylinder cell type.                         |
| Grooving Depth            | 1.2-2.0mm adjustable                                             |
| Grooving Width            | 1.1-1.5mm                                                        |
| Grooving Precision        | ±0.1mm                                                           |
| Knife Life                | >100 0000times                                                   |
| Air Supply                | 0.5-0.7MPa                                                       |
| Dimension                 | 600*450*350mm                                                    |
| Weight                    | 68kg                                                             |

**Picture for Reference** 







# Cylindrical Cell Grooving Machine and Sealing Machine ship to USA









# **Coin Cell Machines**



Shenzhen Meirui Zhida Technology Co., Ltd

Manufacturer Vendor for Lithium Battery Equipment in Shenzhen China MRBEST Engineers has over 20 years experience in Lithium-ion Battery Researching and Manufacturing!