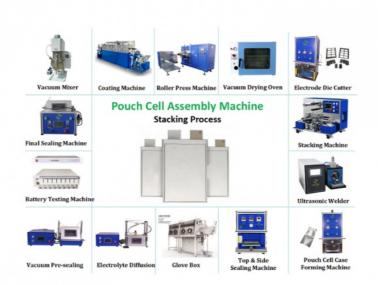

|
| Grooving Depth            | 1.2-2.0mm adjustable                                             |
| Grooving Width            | 1.1-1.5mm                                                        |
| Grooving Precision        | ±0.1mm                                                           |
| Knife Life                | >100 0000times                                                   |
| Air Supply                | 0.5-0.7MPa                                                       |
| Dimension                 | 600*450*350mm                                                    |
| Weight                    | 68kg                                                             |

**Picture for Reference** 







# Cylindrical Cell Grooving Machine and Sealing Machine ship to USA









# **Coin Cell Machines**



Shenzhen Meirui Zhida Technology Co., Ltd

Manufacturer Vendor for Lithium Battery Equipment in Shenzhen China MRBEST Engineers has over 20 years experience in Lithium-ion Battery Researching and Manufacturing!