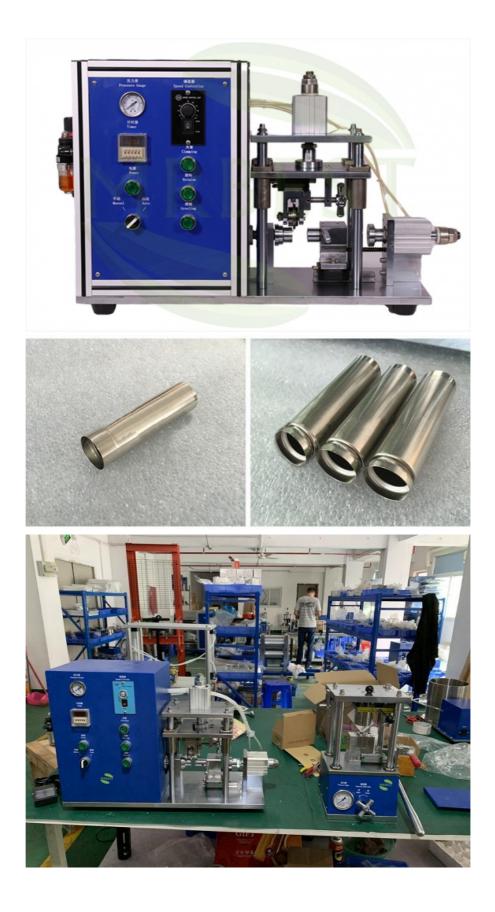

## More Images

#### Model: MR-GC650

\*The rolling groove size is adjustable, with high precision and stable size.

\*It can process various rolling grooves of cylindrical batteries.

\*The machine is small in size, exquisite and beautiful in appearance, and easy to operate;

#### **Specification**

| Model                     | Battery Grooving Machine MR-GC650                                |
|---------------------------|------------------------------------------------------------------|
| Source Voltage            | 110V-220V AC, 50/60Hz Single Phase                               |
| Power                     | 140W                                                             |
| Warranty                  | One year limited and lifetime support                            |
| Suitable Battery<br>Model | 18650 / 26650 / 32650, can be customized                         |
| Advantages                | 1 Customized die for other cylindrical cell types is available   |
|                           | according to request                                             |
|                           | 2 Each type of cylinder cell can only be grooved specifically by |
|                           | certain model of                                                 |
|                           | this equipment. Please select the type of cylinder cellfor the   |
|                           | corresponding                                                    |
|                           | grooving die of each cylinder cell type.                         |
| Grooving Depth            | 1.2-2.0mm adjustable                                             |
| Grooving Width            | 1.1-1.5mm                                                        |
| Grooving Precision        | ±0.1mm                                                           |
| Knife Life                | >100 0000times                                                   |
| Air Supply                | 0.5-0.7MPa                                                       |
| Dimension                 | 600*450*350mm                                                    |
| Weight                    | 68kg                                                             |

**Picture for Reference** 