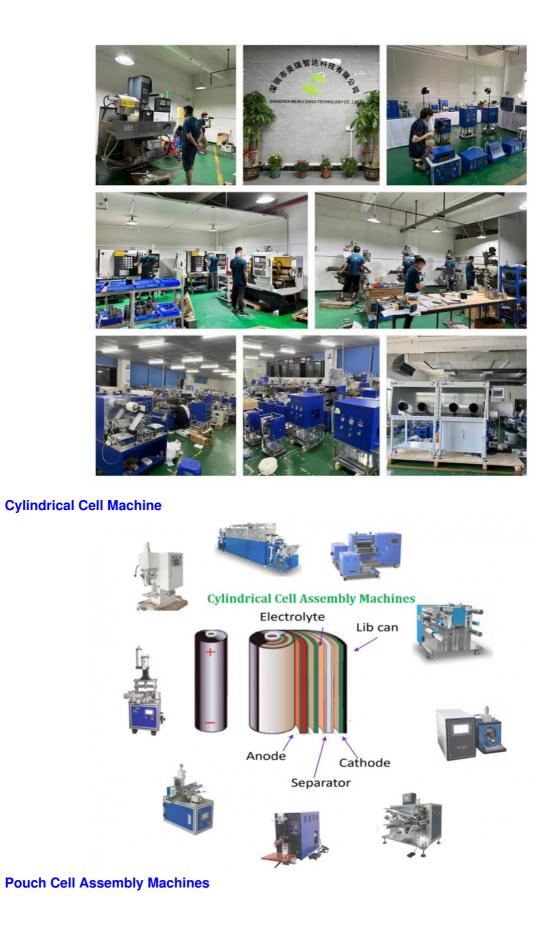

|
| Grooving Depth            | 1.2-2.0mm adjustable                                             |
| Grooving Width            | 1.1-1.5mm                                                        |
| Grooving Precision        | ±0.1mm                                                           |
| Knife Life                | >100 0000times                                                   |
| Air Supply                | 0.5-0.7MPa                                                       |
| Dimension                 | 600*450*350mm                                                    |
| Weight                    | 68kg                                                             |

**Picture for Reference** 







# Cylindrical Cell Grooving Machine and Sealing Machine ship to USA









# **Coin Cell Machines**



Shenzhen Meirui Zhida Technology Co., Ltd

Manufacturer Vendor for Lithium Battery Equipment in Shenzhen China MRBEST Engineers has over 20 years experience in Lithium-ion Battery Researching and Manufacturing!