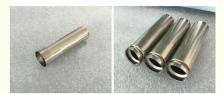

asic Information**

- Place of Origin:
- Brand Name:
- Certification:
- Model Number:
- Minimum Order Quantity: 1 Set
- Price:
- Packaging Details:
- Delivery Time:
- 7-20 working days • Payment Terms: T/T, Western Union, MoneyGram

China

CE

MRBEST

MR-GC650

Negotiable

• Supply Ability:



### **Product Specification**

- Product Name:
- Application:
- Suitable Battery:
- Grooving Depth:
- Grooving Width:
- Suitable Battery Model:
- Highlight:

- Battery Grooving Machine
- For Cylindrical Cell Case Roll Grooving

Standard Export Wooden Packing

- Cylindrical Cell, Supercapacitor
- 1.2-2.0mm Adjustable

500 sets per month

- 1.1-1.5mm
- 14500/ 18650 / 26650 / 32650, Can Be Customized
  - Semi Auto Battery Making Machine, Semi Auto Battery Groover Machine, 18650 Battery Groover Machine



## More Images





# Battery Making Machine Manufacturer Vendor Semi-Auto 18650 Battery Groover Grooving Machine

#### Model: MR-GC650

\*The rolling groove size is adjustable, with high precision and stable size.

\*It can process various rolling grooves of cylindrical batteries.

\*The machine is small in size, exquisite and beautiful in appearance, and easy to operate;

\*Suitable for various steel shell cylindrical battery roll grooves such as 18650, 26650.21700...

\*Suitable for aluminum shell capacitor rolling groove within  $\Phi 30$ 

#### **Specification**

| Model                     | Battery Grooving Machine MR-GC650                                |
|---------------------------|------------------------------------------------------------------|
| Source Voltage            |