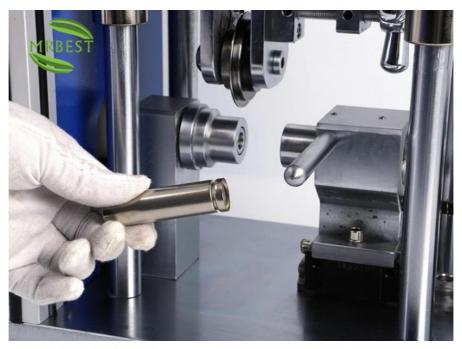

| grooving die of each cylinder cell type.                         |
| Grooving Depth            | 1.2-2.0mm adjustable                                             |
| Grooving Width            | 1.1-1.5mm                                                        |
| Grooving Precision        | ±0.1mm                                                           |
| Knife Life                | >100 0000times                                                   |
| Air Supply                | 0.5-0.7MPa                                                       |
| Dimension                 | 600*450*350mm                                                    |
| Weight                    | 68kg                                                             |

**Picture for Reference** 







# Cylindrical Cell Grooving Machine and Sealing Machine ship to USA









# **Coin Cell Machines**



Shenzhen Meirui Zhida Technology Co., Ltd

Manufacturer Vendor for Lithium Battery Equipment in Shenzhen China MRBEST Engineers has over 20 years experience in Lithium-ion Battery Researching and Manufacturing!