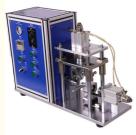

#### Model: MR-GC650

\*The rolling groove size is adjustable, with high precision and stable size.

\*It can process various rolling grooves of cylindrical batteries.

\*The machine is small in size, exquisite and beautiful in appearance, and easy to operate;

\*Suitable for various steel shell cylindrical battery roll grooves such as 18650, 26650.21700...

\*Suitable for aluminum shell capacitor rolling groove within  $\Phi 30$ 

#### **Specification**

| Model                     | Battery Grooving Machine MR-GC650                                |
|---------------------------|------------------------------------------------------------------|
| Source Voltage            | 110V-220V AC, 50/60Hz Single Phase                               |
| Power                     | 140W                                                             |
| Warranty                  | One year limited and lifetime support                            |
| Suitable Battery<br>Model | 18650 / 26650 / 32650, can be customized                         |
| Advantages                | 1 Customized die for other cylindrical cell types is available   |
|                           | according to request                                             |
|                           | 2 Each type of cylinder cell can only be grooved specifically by |
|                           | certain model of                                                 |
|                           | this equipment. Please select the type of cylinder cellfor the   |
|                           | corresponding                                                    |
|                           | grooving die of each cylinder cell type.                         |
| Grooving Depth            | 1.2-2.0mm adjustable                                             |
| Grooving Width            | 1.1-1.5mm                                                        |
| Grooving Precision        | ±0.1mm                                                           |
| Knife Life                | >100 0000times                                                   |
| Air Supply                | 0.5-0.7MPa                                                       |
| Dimension                 | 600*450*350mm                                                    |
| Weight                    | 68kg                                                             |