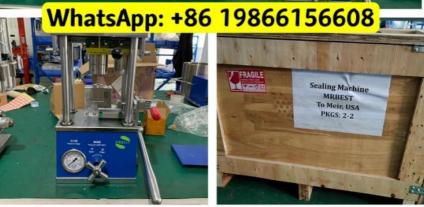

|
| Grooving Depth            | 1.2-2.0mm adjustable                                             |
| Grooving Width            | 1.1-1.5mm                                                        |
| Grooving Precision        | ±0.1mm                                                           |
| Knife Life                | >100 0000times                                                   |
| Air Supply                | 0.5-0.7MPa                                                       |
| Dimension                 | 600*450*350mm                                                    |
| Weight                    | 68kg                                                             |

**Picture for Reference** 







# Cylindrical Cell Grooving Machine and Sealing Machine ship to USA









# **Coin Cell Machines**



Shenzhen Meirui Zhida Technology Co., Ltd

Manufacturer Vendor for Lithium Battery Equipment in Shenzhen China MRBEST Engineers has over 20 years experience in Lithium-ion Battery Researching and Manufacturing!