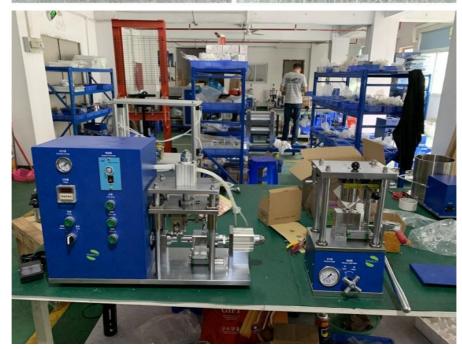

# Cylinder Cell Grooving Machine for 18650 21700 26650 32650 Battery Cases Grooving

Model: MR-GC650

MR-GC650 is a semi-auto grooving machine. It is used for grooving various cylindrical cases including CR123,18650 26650. 32650 and AA. It is suitable for uniform automatic rolling groove of cylindrical steel shell (or capacitor aluminum shell) with battery core.

#### **Picture for Reference**