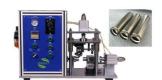

# Cylinder Cell Grooving Machine for 18650 21700 26650 32650 Battery Cases Grooving

Model: MR-GC650

MR-GC650 is a semi-auto grooving machine. It is used for grooving various cylindrical cases including CR123,18650 26650. 32650 and AA. It is suitable for uniform automatic rolling groove of cylindrical steel shell (or capacitor aluminum shell) with battery core.

### **Specification**

| Model                     | Cylinder Cell Battery Grooving Machine MR-GC650                                                                                                                                                                                                                                                     |
|---------------------------|-----------------------------------------------------------------------------------------------------------------------------------------------------------------------------------------------------------------------------------------------------------------------------------------------------|
| Source Voltage            | 110V-220V AC, 50/60Hz Single Phase                                                                                                                                                                                                                                                                  |
| Power                     | 140W                                                                                                                                                                                                                                                                                                |
| Suitable Battery<br>Model | 14500/ 18650 / 26650 / 32650, can be customized                                                                                                                                                                                                                                                     |
| Advantages                | 1) Customized die for other cylindrical cell types is available according to request     2) Each type of cylinder cell can only be grooved specifically by certain model of this equipment.  Please select the type of cylinder cell for the corresponding grooving die of each cylinder cell type. |
| Grooving Depth            | 1.2-2.0mm adjustable                                                                                                                                                                                                                                                                                |
| Grooving Width            | 1.1-1.5mm                                                                                                                                                                                                                                                                                           |
| <b>Grooving Precision</b> | ±0.1mm                                                                                                                                                                                                                                                                                              |
| Knife Life                | >100 0000times                                                                                                                                                                                                                                                                                      |
| Air Supply                | 0.5MPa 0.7MPa (Air Compressor is not included)  Attention: If a gas cylinder is used instead of air compressor, a two- stage pressure regulator must be installed on the gas cylinder to limit the pressure within the required working range for safe operation.                                   |
| Dimension                 | 800*250*500mm                                                                                                                                                                                                                                                                                       |
| Weight                    | 70kg                                                                                                                                                                                                                                                                                                |
| Warranty                  | 2 years limited with lifetime support Rusting and damage due to improper storage condition or maintenance are not covered by warranty                                                                                                                                                               |