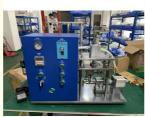

# Cylinder Cell Grooving Machine for 18650 21700 26650 32650 Battery Cases Grooving

Model: MR-GC650

MR-GC650 is a semi-auto grooving machine. It is used for grooving various cylindrical cases including CR123,18650 26650. 32650 and AA. It is suitable for uniform automatic rolling groove of cylindrical steel shell (or capacitor aluminum shell) with battery core.