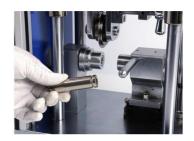

it 14500 18650 26650

### **Basic Information**

. Place of Origin: China Brand Name: **MRBEST** CE · Certification:

MR-GC650 Model Number: • Minimum Order Quantity: 1 Set • Price: Negotiable

 Packaging Details: Standard Export Wooden Packing

• Delivery Time: 7-20 working days

Payment Terms: T/T, Western Union, MoneyGram

. Supply Ability: 500 sets per month



## **Product Specification**

• Product Name: **Battery Grooving Machine** 

· Application: For Cylindrical Cell Case Roll Grooving

. Suitable Battery: Cylindrical Cell, Supercapacitor

• Grooving Depth: 1.2-2.0mm Adjustable

• Grooving Width: 1.1-1.5mm

• Suitable Battery Model: 14500/ 18650 / 26650 / 32650, Can Be

Customized

Cylindrical Cell Battery Cases Grooving • Highlight:

, Lithium Ion Battery Cases Grooving Machine



## More Images







# Cylinder Cell Grooving Machine for 18650 21700 26650 32650 Battery Cases Grooving

Model: MR-GC650

MR-GC650 is a semi-auto grooving machine. It is used for grooving various cylindrical cases including CR123,18650 26650. 32650 and AA. It is suitable for uniform automatic rolling groove of cylindrical steel shell (or capacitor aluminum shell) with battery core.

#### **Features:**

- \*The size of the groove is adjustable, the precision is high, and the size is stable.
- \* It can process rolling grooves of various cylindrical batteries.
- \*The machine is small in size, exquisite in appearance and easy to operate;

### **Specification**

| Model                     | Cylinder Cell Battery Grooving Machine MR-GC650