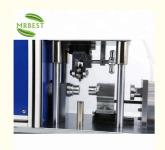

50

### **Basic Information**

. Place of Origin: China Brand Name: **MRBEST** CE · Certification:

MR-GC650 Model Number: • Minimum Order Quantity: 1 Set • Price: Negotiable

 Packaging Details: Standard Export Wooden Packing

• Delivery Time: 7-20 working days

Payment Terms: T/T, Western Union, MoneyGram

. Supply Ability: 500 sets per month



## **Product Specification**

• Product Name: **Battery Grooving Machine** 

· Application: For Cylindrical Cell Case Roll Grooving

. Suitable Battery: Cylindrical Cell, Supercapacitor

• Grooving Depth: 1.2-2.0mm Adjustable

• Grooving Width: 1.1-1.5mm

• Suitable Battery Model: 14500/ 18650 / 26650 / 32650, Can Be

Customized

Cylindrical Cell Battery Cases Grooving • Highlight:

, Lithium Ion Battery Cases Grooving Machine



## More Images







# Cylinder Cell Grooving Machine for 18650 21700 26650 32650 Battery Cases Grooving

Model: MR-GC650

MR-GC650 is a semi-auto grooving machine. It is used for grooving various cylindrical cases including CR123,18650 26650. 32650 and AA. It is suitable for uniform automatic rolling groove of cylindrical steel shell (or capacitor aluminum shell) with battery core.

#### **Features:**

- \*The size of the groove is adjustable, the precision is high, and the size is stable.
- \* It can process rolling grooves of various cylindrical batteries.
- \*The machine is small in size, exquisite in appearance and easy to operate;

### **Specification**

| Model                     | Cylinder Cell Battery Grooving Machine MR-GC650