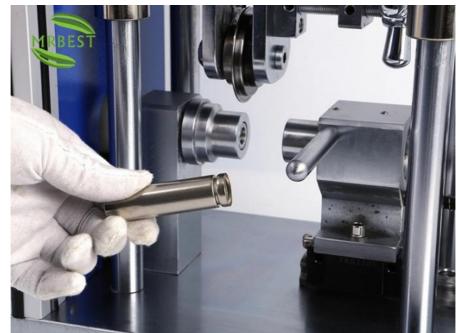

# Cylinder Cell Grooving Machine for 18650 21700 26650 32650 Battery Cases Grooving

Model: MR-GC650

MR-GC650 is a semi-auto grooving machine. It is used for grooving various cylindrical cases including CR123,18650 26650. 32650 and AA. It is suitable for uniform automatic rolling groove of cylindrical steel shell (or capacitor aluminum shell) with battery core.

#### **Picture for Reference**