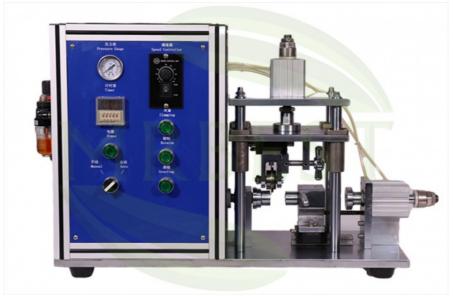

## Cylindrical Cell Lithium Ion Battery Cases Grooving Machine Suit 14500 18650 26650

# Cylinder Cell Grooving Machine for 18650 21700 26650 32650 Battery Cases Grooving

Model: MR-GC650

MR-GC650 is a semi-auto grooving machine. It is used for grooving various cylindrical cases including CR123,18650 26650. 32650 and AA. It is suitable for uniform automatic rolling groove of cylindrical steel shell (or capacitor aluminum shell) with battery core.

#### **Features:**

- \*The size of the groove is adjustable, the precision is high, and the size is stable.
- \* It can process rolling grooves of various cylindrical batteries.
- \*The machine is small in size, exquisite in appearance and easy to operate;

### **Specification**

| Model                     | Cylinder Cell Battery Grooving Machine MR-GC650                                                                                                                                                                                                                                                     |
|---------------------------|-----------------------------------------------------------------------------------------------------------------------------------------------------------------------------------------------------------------------------------------------------------------------------------------------------|
| Source Voltage            | 110V-220V AC, 50/60Hz Single Phase                                                                                                                                                                                                                                                                  |
| Power                     | 140W                                                                                                                                                                                                                                                                                                |
| Suitable Battery<br>Model | 14500/ 18650 / 26650 / 32650, can be customized                                                                                                                                                                                                                                                     |
| Advantages                | 1) Customized die for other cylindrical cell types is available according to request     2) Each type of cylinder cell can only be grooved specifically by certain model of this equipment.  Please select the type of cylinder cell for the corresponding grooving die of each cylinder cell type. |
| Grooving Depth            | 1.2-2.0mm adjustable                                                                                                                                                                                                                                                                                |
| Grooving Width            | 1.1-1.5mm                                                                                                                                                                                                                                                                                           |
| <b>Grooving Precision</b> | ±0.1mm                                                                                                                                                                                                                                                                                              |
| Knife Life                | >100 0000times                                                                                                                                                                                                                                                                                      |
| Air Supply                | 0.5MPa 0.7MPa (Air Compressor is not included)  Attention: If a gas cylinder is used instead of air compressor, a two- stage pressure regulator must be installed on the gas cylinder to limit the pressure within the required working range for safe operation.                                   |
| Dimension                 | 800*250*500mm                                                                                                                                                                                                                                                                                       |
| Weight                    | 70kg                                                                                                                                                                                                                                                                                                |
| Warranty                  | 2 years limited with lifetime support Rusting and damage due to improper storage condition or maintenance are not covered by warranty                                                                                                                                                               |