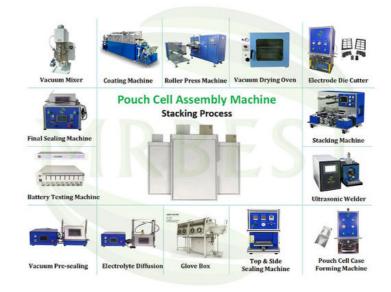

### **Picture Display**

**Factory Show** 

MRBEST related products include: Vacuum Mixers, Planetary Vacuum Mixers, Lab Transfer Coating Machine, Automatic Film Coating Machine, Electric Vertical Roller Machine, Pneumatic Die-cutting Machines, Electric Sealing Machines, Vacuum Presealing machine, Secondary Sacuum Sealing Machine, Coin Cell battery Sealing Machine, Battery Winding Machine, Pouch Cell Sealing Machine, Ultrasonic Spot Welding Machine, Glove Box with Purification System etc. MRBEST products have been sold at home and abroad. Our main customer include: Universities, Research Institutes, Battery Positive and Negative Material Companies, Battery Cell Manufacturers, and New Energy EV Battery Manufacturers etc.