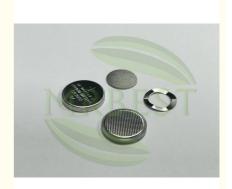

### **Product Specification**

Name: Coin Cell Cases

• Shape: Button

Material: SS304/ SS316
 Battery Size: 20 Mm \*3.2 Mm

Sealing Gasket: PP

• Full Set Include: Positive Case, Negative Case, Spring And

Spacer

## CR2032 CR2025 CR2016 Coin Cell Cases with Spacer and Spring For Coin Cell Research

CR2032/ CR2025/ CR2016 button cells cases, made of stainless steel 304 or 316 with PP sealing O-ring

| Dimensio<br>ns (Dia x | 20 mm x 3.2 mm                                                                                                                                                                                                                                       |
|-----------------------|------------------------------------------------------------------------------------------------------------------------------------------------------------------------------------------------------------------------------------------------------|
| Height)               |                                                                                                                                                                                                                                                      |
| Weight                | 1KG                                                                                                                                                                                                                                                  |
| Material              | Casing: SS304or SS316, please choose according to your need.<br>Sealing Gasket: PP                                                                                                                                                                   |
|                       | The thickness of the SS304/316 for both anode and cathode case is 0.25 mm +/- 0.02 mm.                                                                                                                                                               |
| n Note                | After perfectly crimping, the External Height should be around 3.0mm.  The diameter of the inner ring of the plastic gasket for the coin cell 2032 is around 16.39mm.  Usually, a case does not need to clean before crimping, but if you do need to |
|                       | clean the case, please put in ethanol for 4-6 hrs, and use Oven to dry serval hours, (please set the oven to 30C, if it has ORING.)                                                                                                                  |
| Model<br>Choose       | CR2032/ CR2025/ CR2016                                                                                                                                                                                                                               |