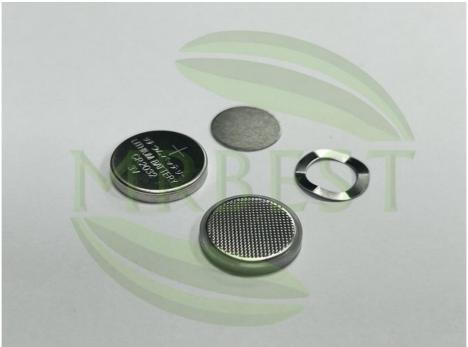

# CR2025 CR2016 CR2032 Coin Cell Cases With Spacer And Spring

### **Product Specification**

Name: Coin Cell Cases

• Shape: Button

Material: SS304/ SS316
 Battery Size: 20 Mm \*3.2 Mm

Sealing Gasket: PP

• Full Set Include: Positive Case, Negative Case, Spring And

Spacer

## CR2032 CR2025 CR2016 Coin Cell Cases with Spacer and Spring For Coin Cell Research

CR2032/ CR2025/ CR2016 button cells cases, made of stainless steel 304 or 316 with PP sealing O-ring

| Dimensio<br>ns (Dia x | 20 mm x 3.2 mm                                                                                                                                                                                                                                       |
|-----------------------|------------------------------------------------------------------------------------------------------------------------------------------------------------------------------------------------------------------------------------------------------|
| Height)               |                                                                                                                                                                                                                                                      |
| Weight                | 1KG                                                                                                                                                                                                                                                  |
| Material              | Casing: SS304or SS316, please choose according to your need.<br>Sealing Gasket: PP                                                                                                                                                                   |
|                       | The thickness of the SS304/316 for both anode and cathode case is 0.25 mm +/- 0.02 mm.                                                                                                                                                               |
| n Note                | After perfectly crimping, the External Height should be around 3.0mm.  The diameter of the inner ring of the plastic gasket for the coin cell 2032 is around 16.39mm.  Usually, a case does not need to clean before crimping, but if you do need to |
|                       | clean the case, please put in ethanol for 4-6 hrs, and use Oven to dry serval hours, (please set the oven to 30C, if it has ORING.)                                                                                                                  |
| Model<br>Choose       | CR2032/ CR2025/ CR2016                                                                                                                                                                                                                               |