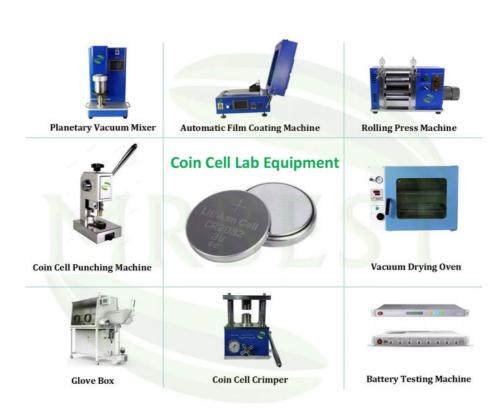

MRBEST related products include: Vacuum Mixers, Planetary Vacuum Mixers, Lab Transfer Coating Machine, Automatic Film Coating Machine, Electric Vertical Roller Machine, Pneumatic Die-cutting Machines, Electric Sealing Machines, Vacuum Presealing machine, Secondary Sacuum Sealing Machine, Coin Cell battery Sealing Machine, Battery Winding Machine, Pouch Cell Sealing Machine, Ultrasonic Spot Welding Machine, Glove Box with Purification System etc. MRBEST products have been sold at home and abroad. Our main customer include: Universities, Research Institutes, Battery Positive and Negative Material Companies, Battery Cell Manufacturers, and New Energy EV Battery Manufacturers etc.