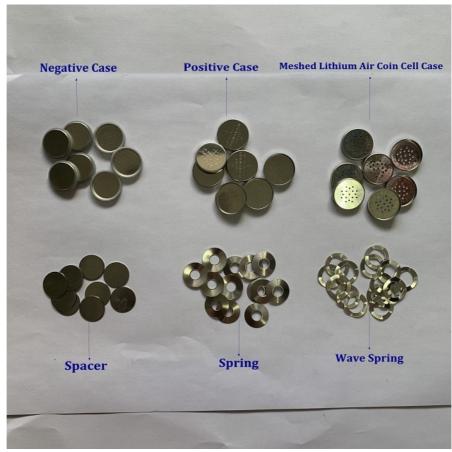

### **Product Specification**

Name: Coin Cell Cases

• Shape: Button

Material: SS304/ SS316
 Battery Size: 20 Mm \*3.2 Mm

Sealing Gasket: PP

• Full Set Include: Positive Case, Negative Case, Spring And

Spacer

## CR2032 CR2025 CR2016 Coin Cell Cases with Spacer and Spring For Coin Cell Research

CR2032/ CR2025/ CR2016 button cells cases, made of stainless steel 304 or 316 with PP sealing O-ring

| Dimensio<br>ns (Dia x | 20 mm x 3.2 mm                                                                                                                                                                                                                                       |
|-----------------------|------------------------------------------------------------------------------------------------------------------------------------------------------------------------------------------------------------------------------------------------------|
| Height)               |                                                                                                                                                                                                                                                      |
| Weight                | 1KG                                                                                                                                                                                                                                                  |
| Material              | Casing: SS304or SS316, please choose according to your need.<br>Sealing Gasket: PP                                                                                                                                                                   |
|                       | The thickness of the SS304/316 for both anode and cathode case is 0.25 mm +/- 0.02 mm.                                                                                                                                                               |
| n Note                | After perfectly crimping, the External Height should be around 3.0mm.  The diameter of the inner ring of the plastic gasket for the coin cell 2032 is around 16.39mm.  Usually, a case does not need to clean before crimping, but if you do need to |
|                       | clean the case, please put in ethanol for 4-6 hrs, and use Oven to dry serval hours, (please set the oven to 30C, if it has ORING.)                                                                                                                  |
| Model<br>Choose       | CR2032/ CR2025/ CR2016                                                                                                                                                                                                                               |