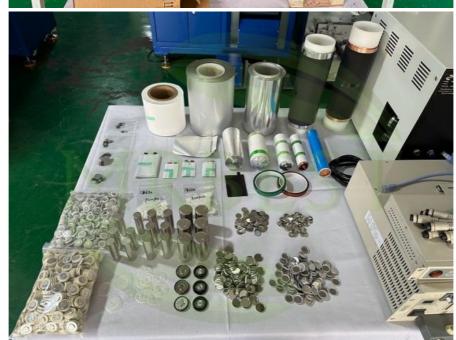

### **Picture Display**

**Factory Show** 

### **Product Specification**

Name: Coin Cell Cases

• Shape: Button

Material: SS304/ SS316
 Battery Size: 20 Mm \*3.2 Mm

Sealing Gasket: PP

• Full Set Include: Positive Case, Negative Case, Spring And

Spacer

## CR2032 CR2025 CR2016 Coin Cell Cases with Spacer and Spring For Coin Cell Research

CR2032/ CR2025/ CR2016 button cells cases, made of stainless steel 304 or 316 with PP sealing O-ring

| Dimensio<br>ns (Dia x | 20 mm x 3.2 mm                                                                                                                                                                                                                                       |
|-----------------------|------------------------------------------------------------------------------------------------------------------------------------------------------------------------------------------------------------------------------------------------------|
| Height)               |                                                                                                                                                                                                                                                      |
| Weight                | 1KG                                                                                                                                                                                                                                                  |
| Material              | Casing: SS304or SS316, please choose according to your need.<br>Sealing Gasket: PP                                                                                                                                                                   |
|                       | The thickness of the SS304/316 for both anode and cathode case is 0.25 mm +/- 0.02 mm.                                                                                                                                                               |
| n Note                | After perfectly crimping, the External Height should be around 3.0mm.  The diameter of the inner ring of the plastic gasket for the coin cell 2032 is around 16.39mm.  Usually, a case does not need to clean before crimping, but if you do need to |
|                       | clean the case, please put in ethanol for 4-6 hrs, and use Oven to dry serval hours, (please set the oven to 30C, if it has ORING.)                                                                                                                  |
| Model<br>Choose       | CR2032/ CR2025/ CR2016                                                                                                                                                                                                                               |