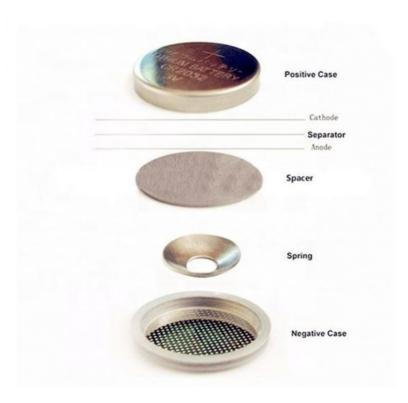

# CR2025 CR2016 CR2032 Coin Cell Cases With Spacer And Spring

### **Product Specification**

Name: Coin Cell Cases

• Shape: Button

Material: SS304/ SS316
 Battery Size: 20 Mm \*3.2 Mm

Sealing Gasket: PP

• Full Set Include: Positive Case, Negative Case, Spring And

Spacer

## CR2032 CR2025 CR2016 Coin Cell Cases with Spacer and Spring For Coin Cell Research

CR2032/ CR2025/ CR2016 button cells cases, made of stainless steel 304 or 316 with PP sealing O-ring

| Dimensio<br>ns (Dia x | 20 mm x 3.2 mm                                                                                                                                                                                                                                       |
|-----------------------|------------------------------------------------------------------------------------------------------------------------------------------------------------------------------------------------------------------------------------------------------|
| Height)               |                                                                                                                                                                                                                                                      |
| Weight                | 1KG                                                                                                                                                                                                                                                  |
| Material              | Casing: SS304or SS316, please choose according to your need.<br>Sealing Gasket: PP                                                                                                                                                                   |
|                       | The thickness of the SS304/316 for both anode and cathode case is 0.25 mm +/- 0.02 mm.                                                                                                                                                               |
| n Note                | After perfectly crimping, the External Height should be around 3.0mm.  The diameter of the inner ring of the plastic gasket for the coin cell 2032 is around 16.39mm.  Usually, a case does not need to clean before crimping, but if you do need to |
|                       | clean the case, please put in ethanol for 4-6 hrs, and use Oven to dry serval hours, (please set the oven to 30C, if it has ORING.)                                                                                                                  |
| Model<br>Choose       | CR2032/ CR2025/ CR2016                                                                                                                                                                                                                               |