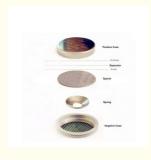

### **Product Specification**

Name: Coin Cell Cases

• Shape: Button

Material: SS304/ SS316
 Battery Size: 20 Mm \*3.2 Mm

Sealing Gasket: PP

• Full Set Include: Positive Case, Negative Case, Spring And

Spacer

## CR2032 CR2025 CR2016 Coin Cell Cases with Spacer and Spring For Coin Cell Research

CR2032/ CR2025/ CR2016 button cells cases, made of stainless steel 304 or 316 with PP sealing O-ring

| Dimensio<br>ns (Dia x | 20 mm x 3.2 mm                                                                                                                                                                                                                                       |
|-----------------------|------------------------------------------------------------------------------------------------------------------------------------------------------------------------------------------------------------------------------------------------------|
| Height)               |                                                                                                                                                                                                                                                      |
| Weight                | 1KG                                                                                                                                                                                                                                                  |
| Material              | Casing: SS304or SS316, please choose according to your need.<br>Sealing Gasket: PP                                                                                                                                                                   |
|                       | The thickness of the SS304/316 for both anode and cathode case is 0.25 mm +/- 0.02 mm.                                                                                                                                                               |
| n Note                | After perfectly crimping, the External Height should be around 3.0mm.  The diameter of the inner ring of the plastic gasket for the coin cell 2032 is around 16.39mm.  Usually, a case does not need to clean before crimping, but if you do need to |
|                       | clean the case, please put in ethanol for 4-6 hrs, and use Oven to dry serval hours, (please set the oven to 30C, if it has ORING.)                                                                                                                  |
| Model<br>Choose       | CR2032/ CR2025/ CR2016                                                                                                                                                                                                                               |