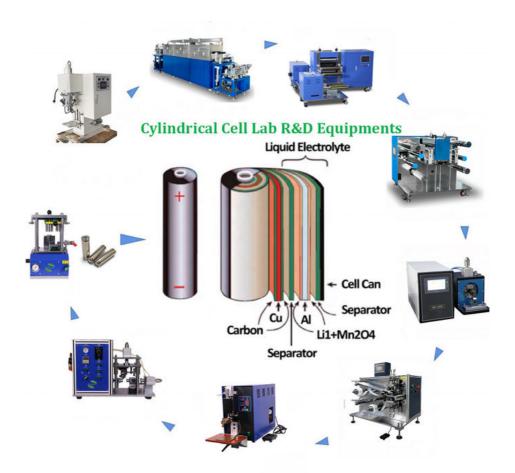

### **Picture Display**

**Factory Show** 

MRBEST related products include: Vacuum Mixers, Planetary Vacuum Mixers, Lab Transfer Coating Machine, Automatic Film Coating Machine, Electric Vertical Roller Machine, Pneumatic Die-cutting Machines, Electric Sealing Machines, Vacuum Presealing machine, Secondary Sacuum Sealing Machine, Coin Cell battery Sealing Machine, Battery Winding Machine, Pouch Cell Sealing Machine, Ultrasonic Spot Welding Machine, Glove Box with Purification System etc. MRBEST products have been sold at home and abroad. Our main customer include: Universities, Research Institutes, Battery Positive and Negative Material Companies, Battery Cell Manufacturers, and New Energy EV Battery Manufacturers etc.