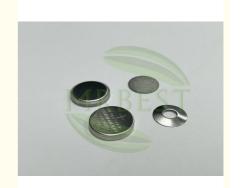

### **Product Specification**

Name: Coin Cell Cases

• Shape: Button

Material: SS304/ SS316
 Battery Size: 20 Mm \*3.2 Mm

Sealing Gasket: PP

• Full Set Include: Positive Case, Negative Case, Spring And

Spacer

## CR2032 CR2025 CR2016 Coin Cell Cases with Spacer and Spring For Coin Cell Research

CR2032/ CR2025/ CR2016 button cells cases, made of stainless steel 304 or 316 with PP sealing O-ring

| Dimensio<br>ns (Dia x | 20 mm x 3.2 mm                                                                                                                                                                                                                                       |
|-----------------------|------------------------------------------------------------------------------------------------------------------------------------------------------------------------------------------------------------------------------------------------------|
| Height)               |                                                                                                                                                                                                                                                      |
| Weight                | 1KG                                                                                                                                                                                                                                                  |
| Material              | Casing: SS304or SS316, please choose according to your need.<br>Sealing Gasket: PP                                                                                                                                                                   |
|                       | The thickness of the SS304/316 for both anode and cathode case is 0.25 mm +/- 0.02 mm.                                                                                                                                                               |
| n Note                | After perfectly crimping, the External Height should be around 3.0mm.  The diameter of the inner ring of the plastic gasket for the coin cell 2032 is around 16.39mm.  Usually, a case does not need to clean before crimping, but if you do need to |
|                       | clean the case, please put in ethanol for 4-6 hrs, and use Oven to dry serval hours, (please set the oven to 30C, if it has ORING.)                                                                                                                  |
| Model<br>Choose       | CR2032/ CR2025/ CR2016                                                                                                                                                                                                                               |