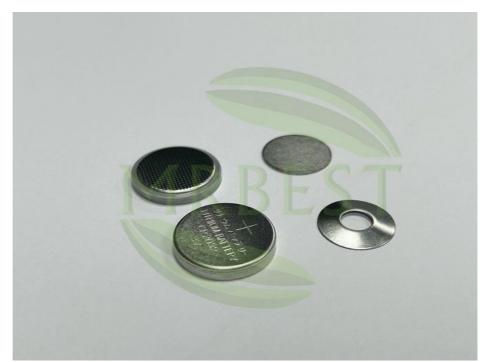

# CR2025 CR2016 CR2032 Coin Cell Cases With Spacer And Spring

### **Product Specification**

Name: Coin Cell Cases

• Shape: Button

Material: SS304/ SS316
 Battery Size: 20 Mm \*3.2 Mm

Sealing Gasket: PP

• Full Set Include: Positive Case, Negative Case, Spring And

Spacer

## CR2032 CR2025 CR2016 Coin Cell Cases with Spacer and Spring For Coin Cell Research

CR2032/ CR2025/ CR2016 button cells cases, made of stainless steel 304 or 316 with PP sealing O-ring

| Dimensio<br>ns (Dia x | 20 mm x 3.2 mm                                                                                                                                                                                                                                       |
|-----------------------|------------------------------------------------------------------------------------------------------------------------------------------------------------------------------------------------------------------------------------------------------|
| Height)               |                                                                                                                                                                                                                                                      |
| Weight                | 1KG                                                                                                                                                                                                                                                  |
| Material              | Casing: SS304or SS316, please choose according to your need.<br>Sealing Gasket: PP                                                                                                                                                                   |
|                       | The thickness of the SS304/316 for both anode and cathode case is 0.25 mm +/- 0.02 mm.                                                                                                                                                               |
| n Note                | After perfectly crimping, the External Height should be around 3.0mm.  The diameter of the inner ring of the plastic gasket for the coin cell 2032 is around 16.39mm.  Usually, a case does not need to clean before crimping, but if you do need to |
|                       | clean the case, please put in ethanol for 4-6 hrs, and use Oven to dry serval hours, (please set the oven to 30C, if it has ORING.)                                                                                                                  |
| Model<br>Choose       | CR2032/ CR2025/ CR2016                                                                                                                                                                                                                               |